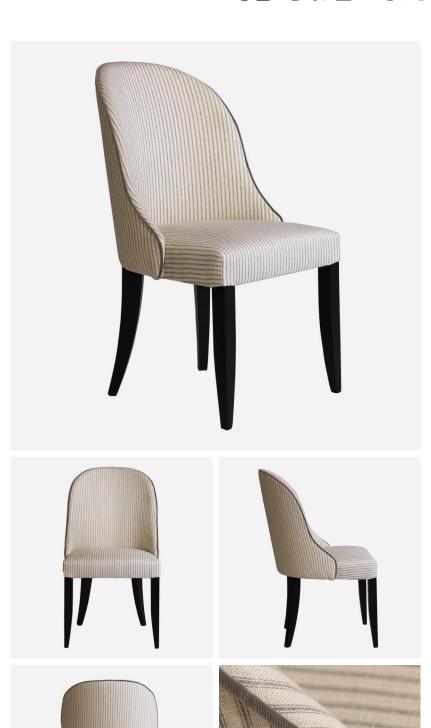

## Aldwick Savanah Storm

Dining chair

Ticking stripe upholstered dining chair

A comfortable dining chair with padded seat, full back rest and dark wood legs that are slightly tapered at the back. Aldwick has been upholstered in our Savannah Storm fabric, a smart ticking stripe pattern in subtle grey and white. Its wonderfully curved back is complimented by subtle piping in Indus Cloud. This simple and classic design is both elegant and versatile.