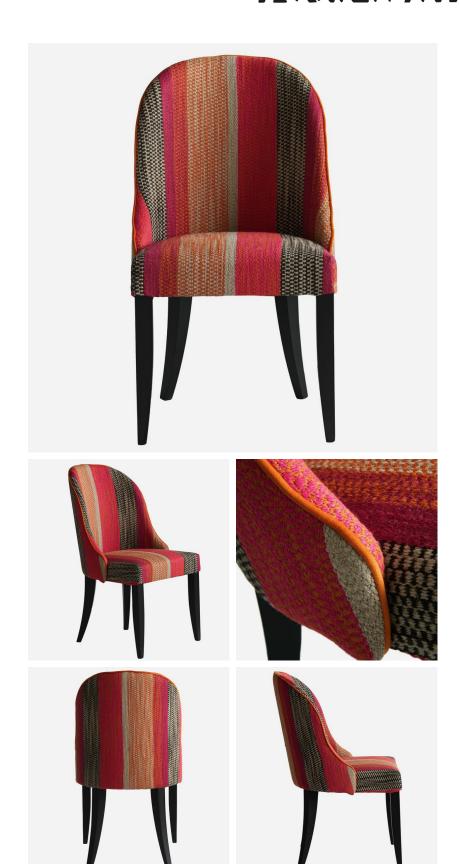

## Aldwick Llama Orange

Dining chair

Colourful dining chair with soft-curved back

A highly comfortable and supportive dining chair with a padded seat. The soft-curved back rest is mirrored by the elegant, tapered back legs in Wenge. Our bold Llama Orange fabric, inspired by original Mexican and Peruvian cloths, denotes a striking and stylish finish. Llama has been created using slubby yarns which give it a handwoven quality and a wonderfully tactile feel.