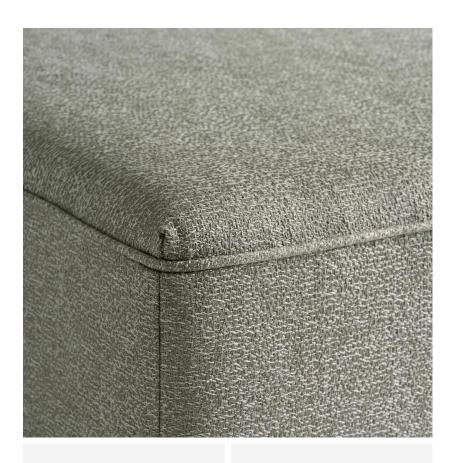

#### Chic cream ottoman

The clean and simple rectangular shape of Dene is complimented by our Sigma Natural fabric, a delicate weave with subtle texture that turns this practical ottoman into a chic centrepiece. Finished with understated matte black feet this piece can be used as a footstool or paired with a tray for an informal coffee table.