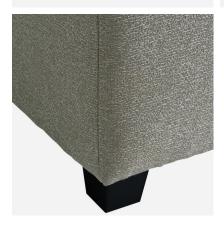

#### Chic cream ottoman

The clean and simple rectangular shape of Dene is complimented by our Sigma Natural fabric, a delicate weave with subtle texture that turns this practical ottoman into a chic centrepiece. Finished with understated matte black feet this piece can be used as a footstool or paired with a tray for an informal coffee table.