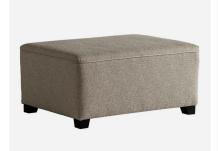

#### Ottoman

#### Chic cream ottoman

The clean and simple rectangular shape of Dene is complimented by our Sigma Natural fabric, a delicate weave with subtle texture that turns this practical ottoman into a chic centrepiece. Finished with understated matte black feet this piece can be used as a footstool or paired with a tray for an informal coffee table.

### **Specification**

Product Code: CH1164
Product Height: 42 (cm)
Product Width: 82 (cm)
Product Depth: 60 (cm)

Fabric 48% Viscose, 33% Cotton, 13% Linen,

Composition: 6% Polycotton

Cover Type: Fixed
Collection: Origin
EU Commodity 94016100