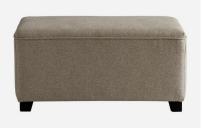

#### Chic cream ottoman

The clean and simple rectangular shape of Dene is complimented by our Sigma Natural fabric, a delicate weave with subtle texture that turns this practical ottoman into a chic centrepiece. Finished with understated matte black feet this piece can be used as a footstool or paired with a tray for an informal coffee table.

### **Specification**

Product Code: CH1164
Product Height: 42 (cm)
Product Width: 82 (cm)
Product Depth: 60 (cm)

Fabric 48% Viscose, 33% Cotton, 13% Linen,

Composition: 6% Polycotton

Cover Type: Fixed
Collection: Origin
EU Commodity 94016100