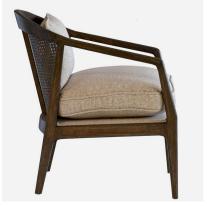

## **Celine**

Chair

Mid-century dark wood armchair

Oozing mid-century style, Celine boasts a dark wood frame and rattan back accompanied by plump rectangular back and seat cushions. The low, wide seat combined style with comfort making this versatile piece a natural addition to any room in your home.

## **Specification**

Product Code: CH1161 Product Height: 78 (cm) Product Width: 65 (cm) Product Depth: 74 (cm) Seat Height: 50 (cm) Seat Depth: 45 (cm) Arm Height: 65 (cm) Weight: 11.5 (kg) Frame Material: Oak Wood Fabric Composition: 100% Polyester Cushion Filling: Foam & Fibre Cover Type: Fixed