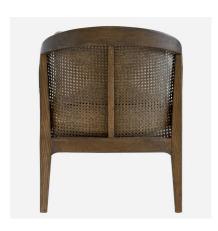

## **Celine**

Chair

Mid-century dark wood armchair

Oozing mid-century style, Celine boasts a dark wood frame and rattan back accompanied by plump rectangular back and seat cushions. The low, wide seat combined style with comfort making this versatile piece a natural addition to any room in your home.

## **Specification**

Product Code: CH1161 Product Height: 78 (cm) Product Width: 65 (cm) Product Depth: 74 (cm) Seat Height: 50 (cm) Seat Depth: 45 (cm) Arm Height: 65 (cm) Weight: 11.5 (kg) Frame Material: Oak Wood Fabric Composition: 100% Polyester Cushion Filling: Foam & Fibre Cover Type: Fixed