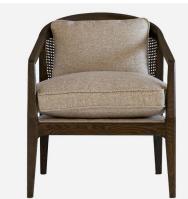

## **Celine**

Chair

Mid-century dark wood armchair

Oozing mid-century style, Celine boasts a dark wood frame and rattan back accompanied by plump rectangular back and seat cushions. The low, wide seat combined style with comfort making this versatile piece a natural addition to any room in your home.