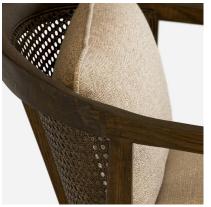

## **Celine**

Chair

Mid-century dark wood armchair

Oozing mid-century style, Celine boasts a dark wood frame and rattan back accompanied by plump rectangular back and seat cushions. The low, wide seat combined style with comfort making this versatile piece a natural addition to any room in your home.