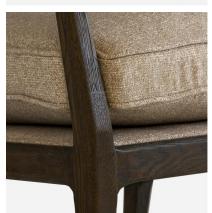

## **Specification**

Product Code: CH1161 Product Height: 78 (cm) Product Width: 65 (cm) Product Depth: 74 (cm) Seat Height: 50 (cm) Seat Depth: 45 (cm) Arm Height: 65 (cm) Weight: 11.5 (kg) Frame Material: Oak Wood Fabric Composition: 100% Polyester Cushion Filling: Foam & Fibre Cover Type: Fixed