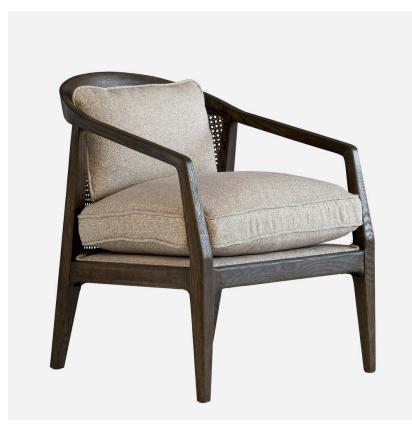

## **Celine**

Chair

Mid-century dark wood armchair

Oozing mid-century style, Celine boasts a dark wood frame and rattan back accompanied by plump rectangular back and seat cushions. The low, wide seat combined style with comfort making this versatile piece a natural addition to any room in your home.

## **Specification**

Product Code: CH1161 Product Height: 78 (cm) Product Width: 65 (cm) Product Depth: 74 (cm) Seat Height: 50 (cm) Seat Depth: 45 (cm) Arm Height: 65 (cm) Weight: 11.5 (kg) Frame Material: Oak Wood Fabric Composition: 100% Polyester Cushion Filling: Foam & Fibre Cover Type: Fixed