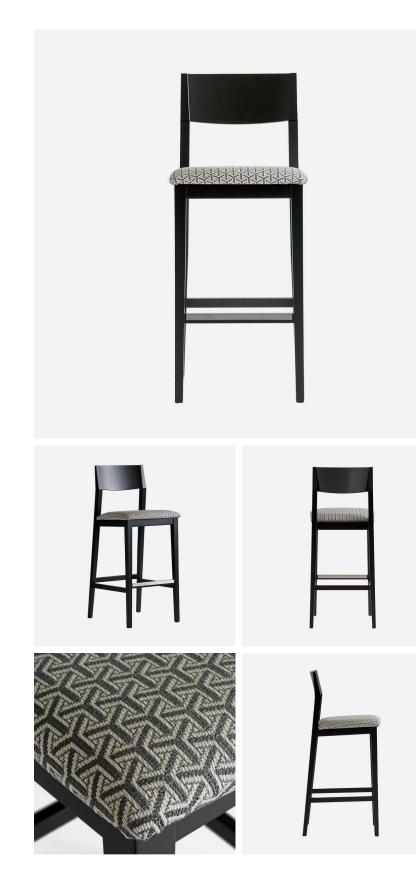

## Sumi

Bar Stool

Modern black bar stool

A chunky matte black frame and wide back rest give Sumi a truly modern feel. The padded seat has been upholstered in our Monte Storm fabric, designed with Sophie Paterson, and within the legs is a useful metal footrest for additional comfort.

## Specification

| Product Code:                                                             | CH1158                                                          |
|---------------------------------------------------------------------------|-----------------------------------------------------------------|
| Product Height:                                                           | 108 (cm)                                                        |
| Product Width:                                                            | 44 (cm)                                                         |
| Product Depth:                                                            | 52 (cm)                                                         |
| Seat Height:                                                              | 77 (cm)                                                         |
| Seat Depth:                                                               | 42 (cm)                                                         |
| Weight:                                                                   | 6 (kg)                                                          |
| Frame Material:                                                           | Beech Wood                                                      |
|                                                                           |                                                                 |
| Fabric                                                                    | 40% Viscose, 38% Cotton, 18%                                    |
| Fabric<br>Composition:                                                    | 40% Viscose, 38% Cotton, 18%<br>Linen, 4% Polyester             |
|                                                                           | Linen, 4% Polyester                                             |
| Composition:                                                              | Linen, 4% Polyester                                             |
| Composition:<br>Cushion Filling:                                          | Linen, 4% Polyester<br>Foam & Fibre                             |
| Composition:<br>Cushion Filling:<br>Collection:                           | Linen, 4% Polyester<br>Foam & Fibre<br>Origin                   |
| Composition:<br>Cushion Filling:<br>Collection:<br>CBM:                   | Linen, 4% Polyester<br>Foam & Fibre<br>Origin<br>0.31<br>9 (kg) |
| Composition:<br>Cushion Filling:<br>Collection:<br>CBM:<br>Packed Weight: | Linen, 4% Polyester<br>Foam & Fibre<br>Origin<br>0.31<br>9 (kg) |