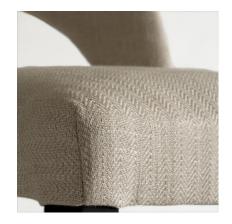

## Modern cream bar stool

This sleek bar stool is given a modern silhouette thanks to its curved back with semi-circular cut out, and the matte black legs feature a useful metal footrest for additional comfort. The padded seat and back are upholstered in our Caucasus Linen fabric, a classic weave with subtle herringbone pattern which give this piece an sense of understated elegance.