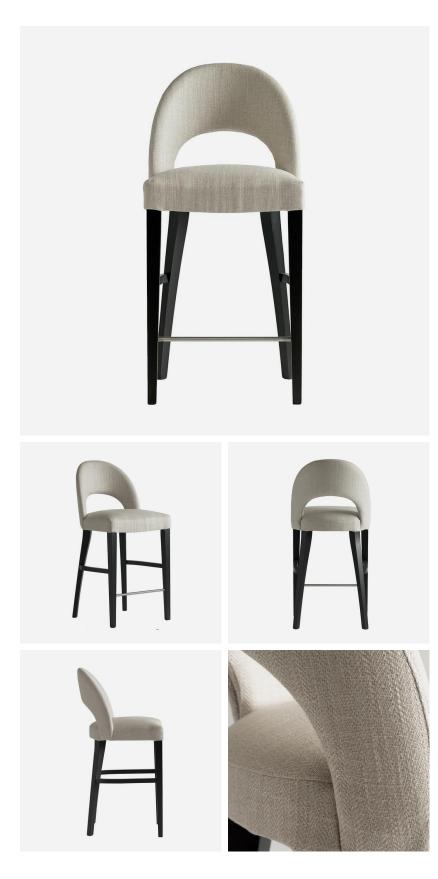

## Dune Caucasus Linen

Bar Stool

## Modern cream bar stool

This sleek bar stool is given a modern silhouette thanks to its curved back with semi-circular cut out, and the matte black legs feature a useful metal footrest for additional comfort. The padded seat and back are upholstered in our Caucasus Linen fabric, a classic weave with subtle herringbone pattern which give this piece an sense of understated elegance.

## Specification

| Product Code:    | CH1157                      |
|------------------|-----------------------------|
| Product Height:  | 99 (cm)                     |
| Product Width:   | 47 (cm)                     |
| Product Depth:   | 52 (cm)                     |
| Seat Height:     | 68 (cm)                     |
| Seat Depth:      | 45 (cm)                     |
| Weight:          | 8 (kg)                      |
| Frame Material:  | Beech Wood                  |
| Fabric           | 49% Viscose, 25% Linen, 16% |
| Composition:     | Cotton, 10% Polyester       |
| Cushion Filling: | Foam & Fibre                |
| Cover Type:      | Fixed                       |
| Collection:      | Origin                      |
| CBM:             | 0.28                        |
| Next Stock       | 30 November 2022            |
| Due:             |                             |
| Packed Weight:   | 11 (kg)                     |
| Boxed            | 51 x 54 x 103 - 11kg        |
| Dimensions:      |                             |
| EU Commodity     | 94016100                    |
| Code:            |                             |
|                  |                             |