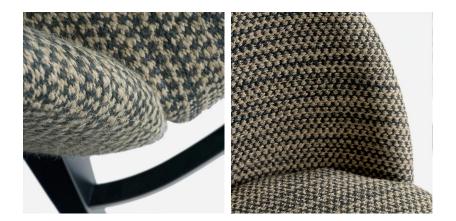

## Matteo

Bar Stool

Modern bar stool with curved back

Atop Matteo's sleek black legs and contrasting footrest is a padded seat and curved high back, creating the perfect piece on which to perch at your breakfast bar or kitchen island. Upholstered using our tactile Poncho fabric, a chunky weave in versatile beige and dark grey tones, this fuss free bar stool has a timeless feel to it.