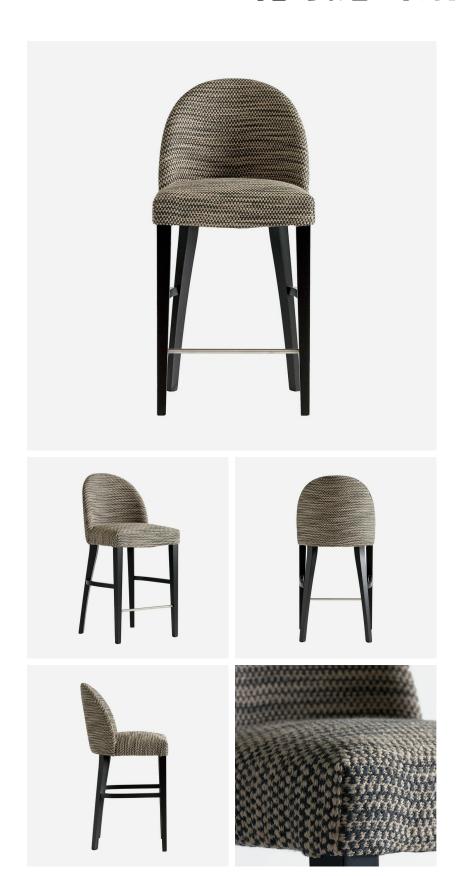

## Matteo

Bar Stool

Modern bar stool with curved back

Atop Matteo's sleek black legs and contrasting footrest is a padded seat and curved high back, creating the perfect piece on which to perch at your breakfast bar or kitchen island. Upholstered using our tactile Poncho fabric, a chunky weave in versatile beige and dark grey tones, this fuss free bar stool has a timeless feel to it.

## **Specification**

Product Code: CH1154
Product Height: 99 (cm)
Product Width: 47 (cm)
Product Depth: 52 (cm)
Seat Height: 68 (cm)
Seat Depth: 45 (cm)
Weight: 8 (kg)

Frame Material: Beech Wood

Fabric 48% Linen, 45% Viscose, 7%