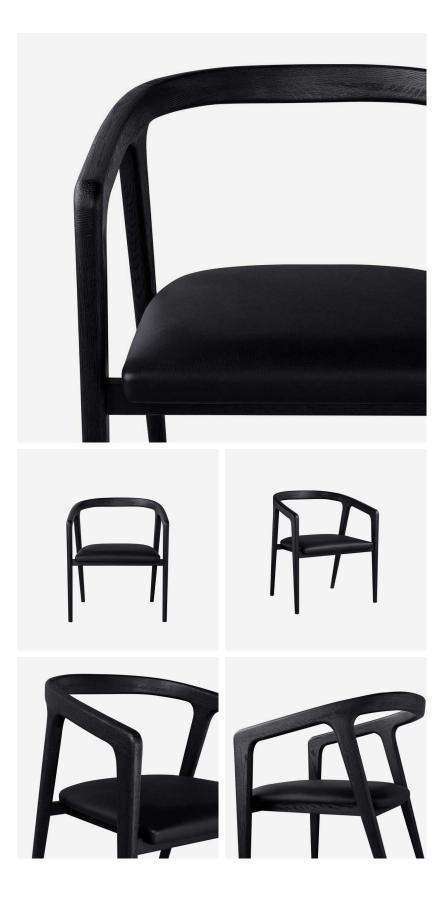

## Hampstead

Dining Chair

The Hampstead dining chair incorporates scandi-style design into your home with a sleek curved charcoal oak frame that pairs beautifully with the black leather upholstered seat. An elegant and standout addition to your dining room set.