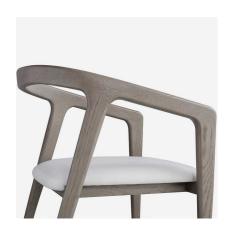

## Dining Chairs

The Hampstead dining chair incorporates scandi-style design into your home with a sleek curved smoked oak frame that pairs beautifully with the white leather upholstered seat. An elegant and standout addition to your dining room set.