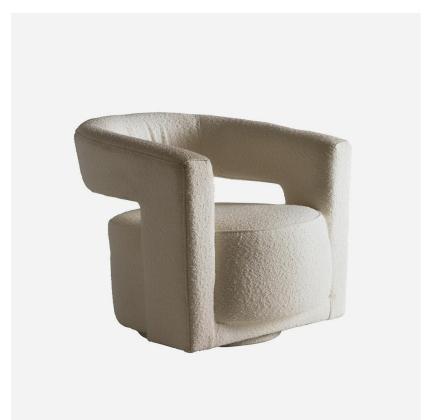

## Madison Swivel Chair in Huntsman

Chair

Boucle swivel chair

The moment a chair becomes a sculpture but with a full 360 degree swivel. Madison will create contrasting lines in a room through its overlaid arm piece, the pouf-style seat cushion and clean aperture between them. Upholstered in our Huntsman Ivory which gives a soft and highly textured finish to add a rustic yet luxurious feel, with piping in our Houdini Milk. Talk about cocktail chic!