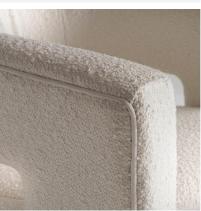

## Madison Swivel Chair in Huntsman

Chair

Boucle swivel chair

The moment a chair becomes a sculpture but with a full 360 degree swivel. Madison will create contrasting lines in a room through its overlaid arm piece, the pouf-style seat cushion and clean aperture between them. Upholstered in our Huntsman Ivory which gives a soft and highly textured finish to add a rustic yet luxurious feel, with piping in our Houdini Milk. Talk about cocktail chic!