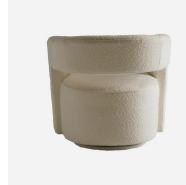

## Madison Swivel Chair in Huntsman

Chair

Boucle swivel chair

The moment a chair becomes a sculpture but with a full 360 degree swivel. Madison will create contrasting lines in a room through its overlaid arm piece, the pouf-style seat cushion and clean aperture between them. Upholstered in our Huntsman Ivory which gives a soft and highly textured finish to add a rustic yet luxurious feel, with piping in our Houdini Milk. Talk about cocktail chic!