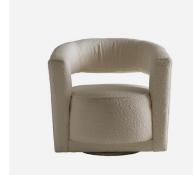

## Madison Swivel Chair in Huntsman

Chair

Boucle swivel chair

The moment a chair becomes a sculpture but with a full 360 degree swivel. Madison will create contrasting lines in a room through its overlaid arm piece, the pouf-style seat cushion and clean aperture between them. Upholstered in our Huntsman Ivory which gives a soft and highly textured finish to add a rustic yet luxurious feel, with piping in our Houdini Milk. Talk about cocktail chic!