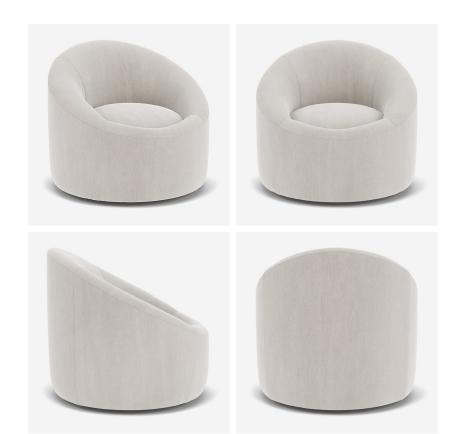

## Swivel Chair

Compact round occasional swivel chair in grey

Grayson is a sleek and elegant occasional swivel chair upholstered in a finely ribbed dove grey velvet which gives a wonderful pin stripe effect. In a compact rounded shape, a full 360 degree swivel rotation, with a low back and comfortable seat this design is ideal around while using at your dressing table or a cosy corner of your home.