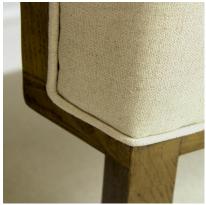

## Hayley

Dining chair

Mid-century modern dining chair

Inspired by mid-century design Hayley is formed from the clean lines of a dark stained wood frame with a back and seat upholstered in creamy, off white linen fabric. Its modest shape evokes effortless style to suit a range of contemporary spaces.