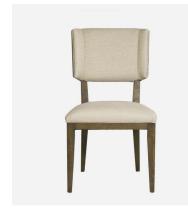

## Hayley

Dining chair

Mid-century modern dining chair

Inspired by mid-century design Hayley is formed from the clean lines of a dark stained wood frame with a back and seat upholstered in creamy, off white linen fabric. Its modest shape evokes effortless style to suit a range of contemporary spaces.