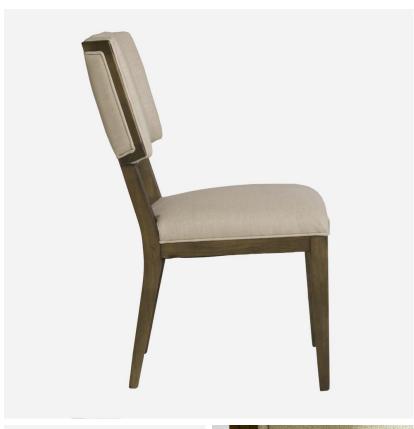

## Hayley

Dining chair

Mid-century modern dining chair

Inspired by mid-century design Hayley is formed from the clean lines of a dark stained wood frame with a back and seat upholstered in creamy, off white linen fabric. Its modest shape evokes effortless style to suit a range of contemporary spaces.