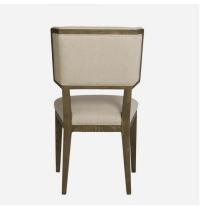

## Hayley

Dining chair

Mid-century modern dining chair

Inspired by mid-century design Hayley is formed from the clean lines of a dark stained wood frame with a back and seat upholstered in creamy, off white linen fabric. Its modest shape evokes effortless style to suit a range of contemporary spaces.