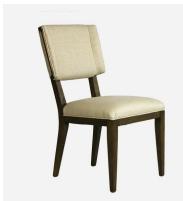

## Hayley

Dining chair

Mid-century modern dining chair

Inspired by mid-century design Hayley is formed from the clean lines of a dark stained wood frame with a back and seat upholstered in creamy, off white linen fabric. Its modest shape evokes effortless style to suit a range of contemporary spaces.