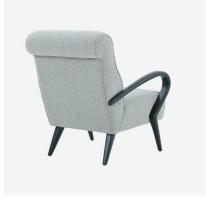

## Chair

Inspired by mid-century modern design this armchair has a solid ash black wood frame and a smooth curved armrest to compliment the soft grey boucle fabric seat with a comfortable square backrest. The highly textured finish will bring a rustic yet luxurious feel to your space.