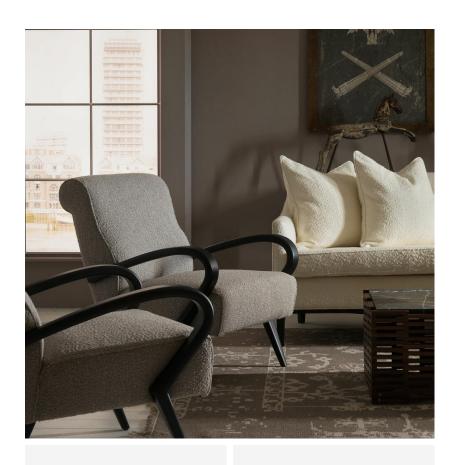

## Aries

## Chair

Inspired by mid-century modern design this armchair has a solid ash black wood frame and a smooth curved armrest to compliment the soft grey boucle fabric seat with a comfortable square backrest. The highly textured finish will bring a rustic yet luxurious feel to your space.

## **Specification**

Product Code: CH1126
Product Height: 92 (cm)
Product Width: 72 (cm)
Product Depth: 93 (cm)
Seat Height: 47 (cm)
Arm Height: 62 (cm)
Weight: 18 (kg)

Fabric Composition: 95% Polyester, 5% Acrylic