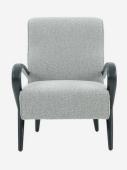

## Aries

## Chair

Inspired by mid-century modern design this armchair has a solid ash black wood frame and a smooth curved armrest to compliment the soft grey boucle fabric seat with a comfortable square backrest. The highly textured finish will bring a rustic yet luxurious feel to your space.

## **Specification**

Product Code: CH1126
Product Height: 92 (cm)
Product Width: 72 (cm)
Product Depth: 93 (cm)
Seat Height: 47 (cm)
Arm Height: 62 (cm)
Weight: 18 (kg)

Fabric Composition: 95% Polyester, 5% Acrylic