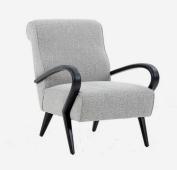

## Aries

## Chair

Inspired by mid-century modern design this armchair has a solid ash black wood frame and a smooth curved armrest to compliment the soft grey boucle fabric seat with a comfortable square backrest. The highly textured finish will bring a rustic yet luxurious feel to your space.

## **Specification**

Product Code: CH1126
Product Height: 92 (cm)
Product Width: 72 (cm)
Product Depth: 93 (cm)
Seat Height: 47 (cm)
Arm Height: 62 (cm)
Weight: 18 (kg)

Fabric Composition: 95% Polyester, 5% Acrylic