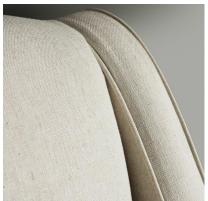

## **Finbar**

Chair

Classic armchair in cream

An upright, majestic armchair with a strong silhouette, curved arms and a sprung seat. This classic design is complimented with beautiful cream upholstery and dark wooden legs and can be easily styled with a bright or textured cushion.

## **Specification**

Product Code: CH1124
Product Height: 95 (cm)
Product Width: 71 (cm)
Product Depth: 77 (cm)
Seat Height: 48 (cm)
Arm Height: 58 (cm)
Weight: 18 (kg)

Fabric 57.7% Polyester, 25.7% Viscose,

Composition: 16.6% Linen
Collection: Origin
Packed Weight: 22 (kg)

Boxed 70 x 76 x 81 - 22kg

Dimensions:

EU Commodity 94016100

Code:

**US** Commodity

9401614031

Code: