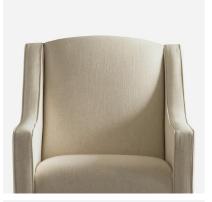

## **Finbar**

Chair

Classic armchair in cream

An upright, majestic armchair with a strong silhouette, curved arms and a sprung seat. This classic design is complimented with beautiful cream upholstery and dark wooden legs and can be easily styled with a bright or textured cushion.

## **Specification**

Product Code: CH1124
Product Height: 95 (cm)
Product Width: 71 (cm)
Product Depth: 77 (cm)
Seat Height: 48 (cm)
Arm Height: 58 (cm)
Weight: 18 (kg)

Fabric 57.7% Polyester, 25.7% Viscose,