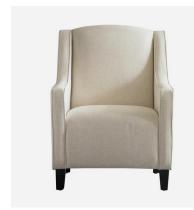

## **Finbar**

Chair

Classic armchair in cream

An upright, majestic armchair with a strong silhouette, curved arms and a sprung seat. This classic design is complimented with beautiful cream upholstery and dark wooden legs and can be easily styled with a bright or textured cushion.

## **Specification**

Product Code: CH1124
Product Height: 95 (cm)
Product Width: 71 (cm)
Product Depth: 77 (cm)
Seat Height: 48 (cm)
Arm Height: 58 (cm)
Weight: 18 (kg)

Fabric 57.7% Polyester, 25.7% Viscose,