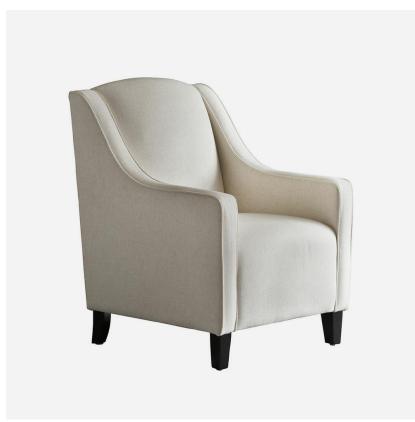

## **Finbar**

Chair

Classic armchair in cream

An upright, majestic armchair with a strong silhouette, curved arms and a sprung seat. This classic design is complimented with beautiful cream upholstery and dark wooden legs and can be easily styled with a bright or textured cushion.

## **Specification**

Product Code: CH1124
Product Height: 95 (cm)
Product Width: 71 (cm)
Product Depth: 77 (cm)
Seat Height: 48 (cm)
Arm Height: 58 (cm)
Weight: 18 (kg)

Fabric 57.7% Polyester, 25.7% Viscose,