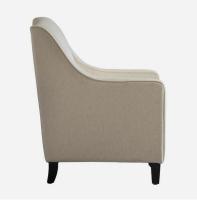

## **Finbar**

Chair

Classic armchair in cream

An upright, majestic armchair with a strong silhouette, curved arms and a sprung seat. This classic design is complimented with beautiful cream upholstery and dark wooden legs and can be easily styled with a bright or textured cushion.

## **Specification**

Product Code: CH1124
Product Height: 95 (cm)
Product Width: 71 (cm)
Product Depth: 77 (cm)
Seat Height: 48 (cm)
Arm Height: 58 (cm)
Weight: 18 (kg)

Fabric 57.7% Polyester, 25.7% Viscose,