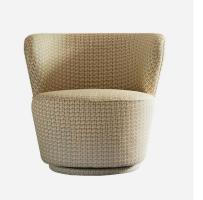

## Dorothy Houndstooth

Swivel Chair, Houndstooth

Mid-century cocktail chair

A low standing, mid-century cocktail chair with a fun twist. Dorothy embraces you into its curved frame and then spins you round on its swivel base. It is covered in luxurious neutral houndstooth fabric and plumped up with a soft cushion seat and back.

## **Specification**

Product Code: CH1115 Product Height: 71.5 (cm) Product Width: 76 (cm) Product Depth: 74 (cm) Seat Height: 42 (cm) Seat Depth: 53 (cm) Weight: 17.8 (kg) Fabric Composition: 100% Polyester