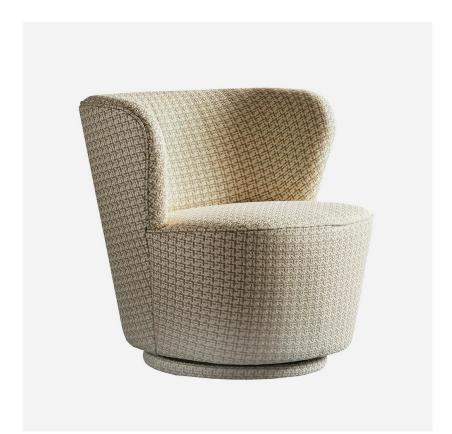

## Dorothy Houndstooth

Swivel Chair, Houndstooth

Mid-century cocktail chair

A low standing, mid-century cocktail chair with a fun twist. Dorothy embraces you into its curved frame and then spins you round on its swivel base. It is covered in luxurious neutral houndstooth fabric and plumped up with a soft cushion seat and back.

## **Specification**

Product Code: CH1115 Product Height: 71.5 (cm) Product Width: 76 (cm) Product Depth: 74 (cm) Seat Height: 42 (cm) Seat Depth: 53 (cm) Weight: 17.8 (kg) Fabric Composition: 100% Polyester