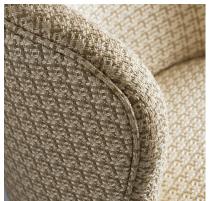

## Dorothy Houndstooth

Swivel Chair, Houndstooth

Mid-century cocktail chair

A low standing, mid-century cocktail chair with a fun twist. Dorothy embraces you into its curved frame and then spins you round on its swivel base. It is covered in luxurious neutral houndstooth fabric and plumped up with a soft cushion seat and back.