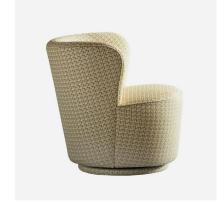

## Dorothy Houndstooth

Swivel Chair, Houndstooth

Mid-century cocktail chair

A low standing, mid-century cocktail chair with a fun twist. Dorothy embraces you into its curved frame and then spins you round on its swivel base. It is covered in luxurious neutral houndstooth fabric and plumped up with a soft cushion seat and back.

## **Specification**

Product Code: CH1115 Product Height: 71.5 (cm) Product Width: 76 (cm) Product Depth: 74 (cm) Seat Height: 42 (cm) Seat Depth: 53 (cm) Weight: 17.8 (kg) Fabric Composition: 100% Polyester