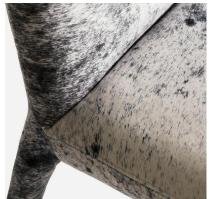

## Dining Chair

Sleek modern dining chair

Momo is a sleek modern dining chair with an eccentric twist. Fully upholstered in a soft, black speckled cow print fabric which extends across the back and seat and down each leg. This bold piece introduces both pattern and texture into your space and can be styled with Momo's other designs for a deliberately mismatched but co-ordinated look.