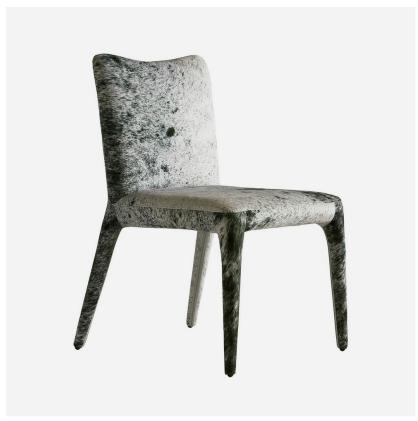

## Momo

## Dining Chair

Sleek modern dining chair

Momo is a sleek modern dining chair with an eccentric twist. Fully upholstered in a soft, black speckled cow print fabric which extends across the back and seat and down each leg. This bold piece introduces both pattern and texture into your space and can be styled with Momo's other designs for a deliberately mismatched but co-ordinated look.

## **Specification**

Product Code: CH1112
Product Height: 85 (cm)
Product Width: 55 (cm)
Product Depth: 59 (cm)
Seat Height: 48 (cm)
Weight: 15 (kg)

Frame Material: Steel, Plywood
Fabric Composition: 100% Polyester
Cushion Filling: Foam & Fibre