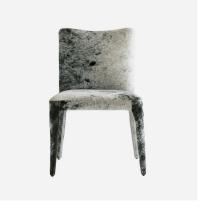

## Momo

## Dining Chair

Sleek modern dining chair

Momo is a sleek modern dining chair with an eccentric twist. Fully upholstered in a soft, black speckled cow print fabric which extends across the back and seat and down each leg. This bold piece introduces both pattern and texture into your space and can be styled with Momo's other designs for a deliberately mismatched but co-ordinated look.