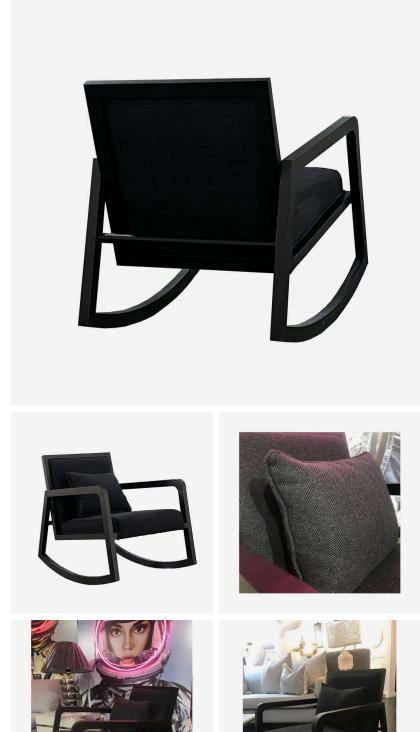

## Jed Black

**Rocking Chair** 

Mid-century rocking chair in black

Jed is a modern reimaging of a traditional rocking chair with a low, square back and smart, mid-century style wood frame. This striking piece has a clean and contemporary feel that helps to ground a space. The dark stained wood is complimented by a beautiful black, herringbone linen fabric and accompanied by a small rectangular cushion for extra comfort.