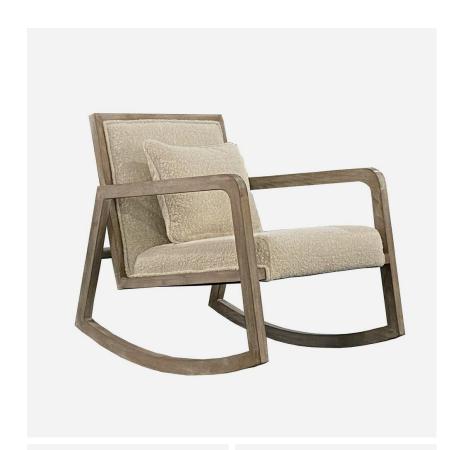

## Rocking Chair

Mid-century rocking chair in cream

Jed is a modern reimagining of a traditional rocking chair with a low, square back and smart, mid-century style wood frame. The light stained wood is complimented by a sumptuous boucle style, cream fabric, a combination inspired by chic skandi interiors for a clean and organic feel. Accompanied by a small rectangular cushion for extra comfort.