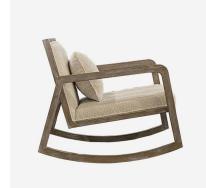

## Rocking Chair

Mid-century rocking chair in cream

Jed is a modern reimagining of a traditional rocking chair with a low, square back and smart, mid-century style wood frame. The light stained wood is complimented by a sumptuous boucle style, cream fabric, a combination inspired by chic skandi interiors for a clean and organic feel. Accompanied by a small rectangular cushion for extra comfort.