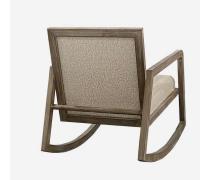

## Rocking Chair

Mid-century rocking chair in cream

Jed is a modern reimagining of a traditional rocking chair with a low, square back and smart, mid-century style wood frame. The light stained wood is complimented by a sumptuous boucle style, cream fabric, a combination inspired by chic skandi interiors for a clean and organic feel. Accompanied by a small rectangular cushion for extra comfort.