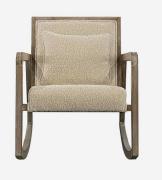

## Rocking Chair

Mid-century rocking chair in cream

Jed is a modern reimagining of a traditional rocking chair with a low, square back and smart, mid-century style wood frame. The light stained wood is complimented by a sumptuous boucle style, cream fabric, a combination inspired by chic skandi interiors for a clean and organic feel. Accompanied by a small rectangular cushion for extra comfort.