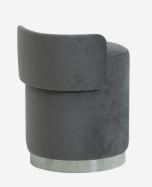

## Otis

## Stool

A rounded mid-height stool with dainty supporting back rest and soft grey velvet upholstery, highlighted by a brushed steel effect base. Combining luxe materials and pleasing curves, Otis brings a subtle touch of Art Deco glamour into your home.

## Specification

| Product Code:       | CH1101              |
|---------------------|---------------------|
| Product Height:     | 55 (cm)             |
| Product Width:      | 41 (cm)             |
| Product Depth:      | 44 (cm)             |
| Seat Height:        | 45 (cm)             |
| Weight:             | 7.2 (kg)            |
| Fabric Composition: | 100% Polyester      |
| Cover Type:         | Fixed               |
| Collection:         | Origin              |
| CBM:                | 0.11                |
| Packed Weight:      | 9 (kg)              |
| Boxed Dimensions:   | 40 x 45 x 55 - 10kg |
| EU Commodity Code:  | 94016100            |
|                     |                     |