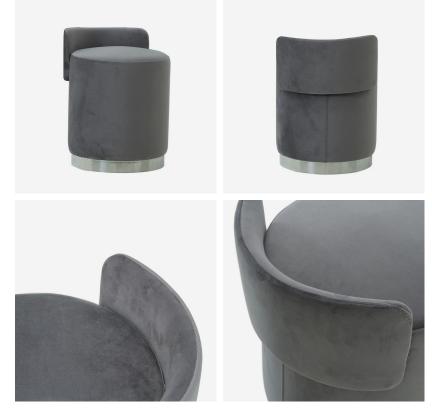

## Otis

## Stool

A rounded mid-height stool with dainty supporting back rest and soft grey velvet upholstery, highlighted by a brushed steel effect base. Combining luxe materials and pleasing curves, Otis brings a subtle touch of Art Deco glamour into your home.

## Specification

| Product Code:       | CH1101              |
|---------------------|---------------------|
| Product Height:     | 55 (cm)             |
| Product Width:      | 41 (cm)             |
| Product Depth:      | 44 (cm)             |
| Seat Height:        | 45 (cm)             |
| Weight:             | 7.2 (kg)            |
| Fabric Composition: | 100% Polyester      |
| Cover Type:         | Fixed               |
| Collection:         | Origin              |
| CBM:                | 0.11                |
| Packed Weight:      | 9 (kg)              |
| Boxed Dimensions:   | 40 x 45 x 55 - 10kg |
| EU Commodity Code:  | 94016100            |
|                     |                     |