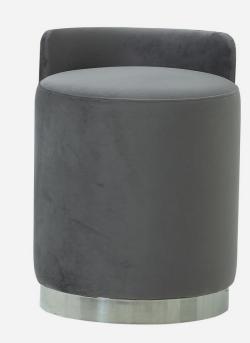

## Otis

## Stool

A rounded mid-height stool with dainty supporting back rest and soft grey velvet upholstery, highlighted by a brushed steel effect base. Combining luxe materials and pleasing curves, Otis brings a subtle touch of Art Deco glamour into your home.

## Specification

| Product Code:       | CH1101              |
|---------------------|---------------------|
| Product Height:     | 55 (cm)             |
| Product Width:      | 41 (cm)             |
| Product Depth:      | 44 (cm)             |
| Seat Height:        | 45 (cm)             |
| Weight:             | 7.2 (kg)            |
| Fabric Composition: | 100% Polyester      |
| Cover Type:         | Fixed               |
| Collection:         | Origin              |
| CBM:                | 0.11                |
| Packed Weight:      | 9 (kg)              |
| Boxed Dimensions:   | 40 x 45 x 55 - 10kg |
| EU Commodity Code:  | 94016100            |
|                     |                     |