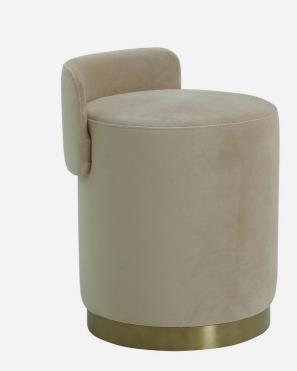

## Otis

## Stool

A rounded mid-height stool with dainty supporting back rest and soft taupe velvet upholstery, highlighted by a brushed gold effect base. Combining luxe materials and pleasing curves, Otis brings a subtle touch of Art Deco glamour into your home.