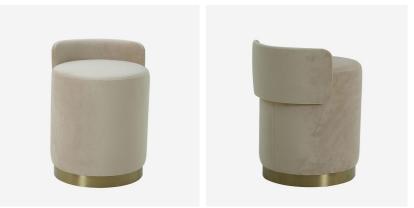

## Otis

## Stool

A rounded mid-height stool with dainty supporting back rest and soft taupe velvet upholstery, highlighted by a brushed gold effect base. Combining luxe materials and pleasing curves, Otis brings a subtle touch of Art Deco glamour into your home.