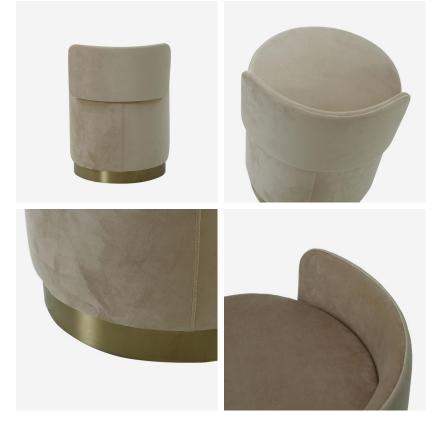

## Stool

A rounded mid-height stool with dainty supporting back rest and soft taupe velvet upholstery, highlighted by a brushed gold effect base. Combining luxe materials and pleasing curves, Otis brings a subtle touch of Art Deco glamour into your home.