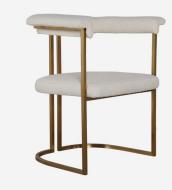

## Martha

Chair

A mix of pleasing curves and vertical lines Martha is a sleek, Art Deco inspired armchair that works perfectly around a dining table or at an dressing table. Both timeless and elegant its crisp, boucle white upholstery softens the gold finish metallic frame to radiate a feminine air of luxury within your home.

## **Specification**

Product Code: CH1097
Product Height: 80 (cm)
Product Width: 59.5 (cm)
Product Depth: 55 (cm)
Seat Height: 48 (cm)
Arm Height: 80 (cm)
Weight: 9.4 (kg)

Fabric 70% Polyester, 20% Viscose, 10%