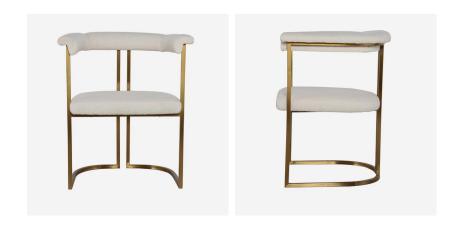

## Martha

Chair

A mix of pleasing curves and vertical lines Martha is a sleek, Art Deco inspired armchair that works perfectly around a dining table or at an dressing table. Both timeless and elegant its crisp, boucle white upholstery softens the gold finish metallic frame to radiate a feminine air of luxury within your home.

## **Specification**

Product Code: CH1097
Product Height: 80 (cm)
Product Width: 59.5 (cm)
Product Depth: 55 (cm)
Seat Height: 48 (cm)
Arm Height: 80 (cm)
Weight: 9.4 (kg)

Fabric 70% Polyester, 20% Viscose, 10%