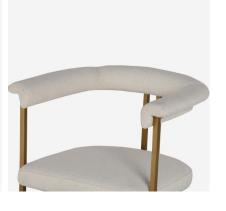

## Martha

Chair

A mix of pleasing curves and vertical lines Martha is a sleek, Art Deco inspired armchair that works perfectly around a dining table or at an dressing table. Both timeless and elegant its crisp, boucle white upholstery softens the gold finish metallic frame to radiate a feminine air of luxury within your home.

## **Specification**

Product Code: CH1097
Product Height: 80 (cm)
Product Width: 59.5 (cm)
Product Depth: 55 (cm)
Seat Height: 48 (cm)
Arm Height: 80 (cm)
Weight: 9.4 (kg)

Fabric 70% Polyester, 20% Viscose, 10%