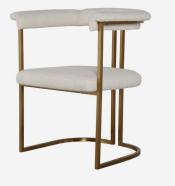

## Martha

Chair

A mix of pleasing curves and vertical lines Martha is a sleek, Art Deco inspired armchair that works perfectly around a dining table or at an dressing table. Both timeless and elegant its crisp, boucle white upholstery softens the gold finish metallic frame to radiate a feminine air of luxury within your home.

## **Specification**

Product Code: CH1097
Product Height: 80 (cm)
Product Width: 59.5 (cm)
Product Depth: 55 (cm)
Seat Height: 48 (cm)
Arm Height: 80 (cm)
Weight: 9.4 (kg)

Fabric 70% Polyester, 20% Viscose, 10%