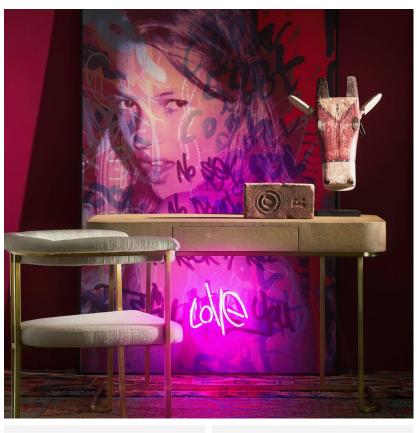

## Martha

Chair

A mix of pleasing curves and vertical lines Martha is a sleek, Art Deco inspired armchair that works perfectly around a dining table or at an dressing table. Both timeless and elegant its crisp, boucle white upholstery softens the gold finish metallic frame to radiate a feminine air of luxury within your home.