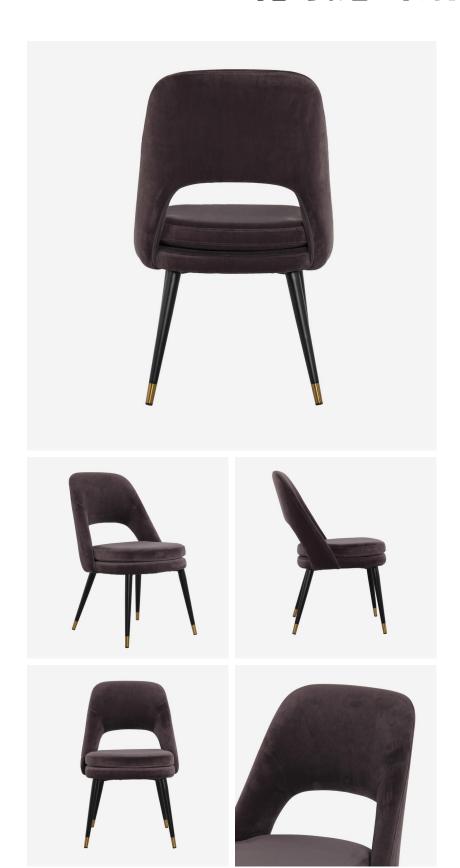

## Dining Chair

Featuring a cut out back and elegant curves this sleek dining chair is the perfect combination of form and function. Upholstered in smooth, deep mink colour velvet with slim legs in contrasting dark wood and metallic details, this simple design is perfect for clean and contemporary interiors.

## **Specification**

Product Code: CH1096
Product Height: 88 (cm)
Product Width: 56 (cm)
Product Depth: 60 (cm)
Seat Height: 48 (cm)
Weight: 8.6 (kg)

Fabric Composition: 100% Polyester

Cushion Filling: Foam
Cover Type: Fixed
Collection: Origin
CBM: 0.232