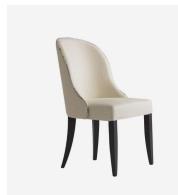

## Aldwick Caucasus Linen

Dining Chair

A comfortable dining chair with padded seat, full back rest and dark wood legs that are slightly tapered at the back. Aldwick has been upholstered in Caucasus Linen, a smart linen blend weave with subtle herringbone pattern, and its wonderfully curved back is complimented by subtle piping in Indus Cloud(piping will have slight variations of Indus Cloud design on each chair) This simple and classic design is both elegant and versatile.