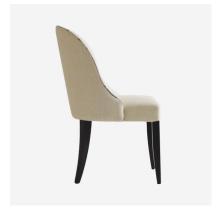

## Aldwick Caucasus Linen

Dining Chair

A comfortable dining chair with padded seat, full back rest and dark wood legs that are slightly tapered at the back. Aldwick has been upholstered in Caucasus Linen, a smart linen blend weave with subtle herringbone pattern, and its wonderfully curved back is complimented by subtle piping in Indus Cloud(piping will have slight variations of Indus Cloud design on each chair) This simple and classic design is both elegant and versatile.