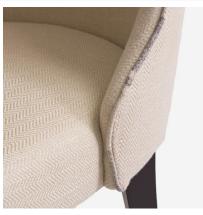

## Aldwick Caucasus Linen

Dining Chair

A comfortable dining chair with padded seat, full back rest and dark wood legs that are slightly tapered at the back. Aldwick has been upholstered in Caucasus Linen, a smart linen blend weave with subtle herringbone pattern, and its wonderfully curved back is complimented by subtle piping in Indus Cloud(piping will have slight variations of Indus Cloud design on each chair) This simple and classic design is both elegant and versatile.