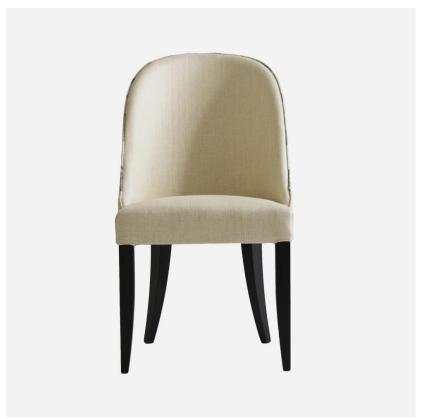

## Aldwick Caucasus Linen

Dining Chair

A comfortable dining chair with padded seat, full back rest and dark wood legs that are slightly tapered at the back. Aldwick has been upholstered in Caucasus Linen, a smart linen blend weave with subtle herringbone pattern, and its wonderfully curved back is complimented by subtle piping in Indus Cloud(piping will have slight variations of Indus Cloud design on each chair) This simple and classic design is both elegant and versatile.

## **Specification**

Product Code: CH1093B
Product Height: 92 (cm)
Product Width: 52 (cm)
Product Depth: 63 (cm)
Seat Height: 46 (cm)

Fabric 49% Viscose, 25% Linen, 16% Composition: Cotton, 10% Polyester