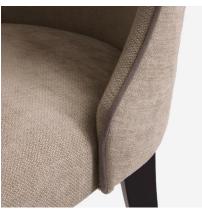

## Aldwick Bomore Stone

Dining Chair

A comfortable dining chair with padded seat, full back rest and dark wood legs that are slightly tapered at the back. Aldwick has been upholstered in Bomore Stone, a smart taupe weave with flecks of grey, and its wonderfully curved back is complimented by smooth grey velvet piping in Pelham Slate. This simple and classic design is both elegant and versatile.