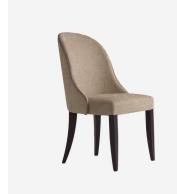

## Aldwick Bomore Stone

Dining Chair

A comfortable dining chair with padded seat, full back rest and dark wood legs that are slightly tapered at the back. Aldwick has been upholstered in Bomore Stone, a smart taupe weave with flecks of grey, and its wonderfully curved back is complimented by smooth grey velvet piping in Pelham Slate. This simple and classic design is both elegant and versatile.