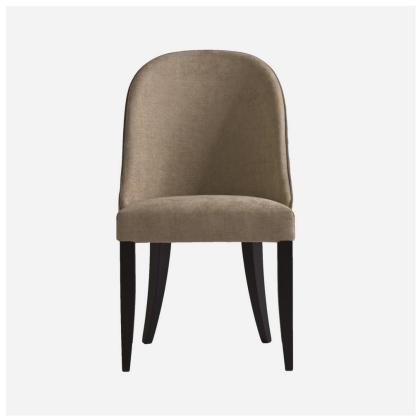

## Aldwick Bomore Stone

Dining Chair

A comfortable dining chair with padded seat, full back rest and dark wood legs that are slightly tapered at the back. Aldwick has been upholstered in Bomore Stone, a smart taupe weave with flecks of grey, and its wonderfully curved back is complimented by smooth grey velvet piping in Pelham Slate. This simple and classic design is both elegant and versatile.

## **Specification**

Product Code: CH1093A
Product Height: 92 (cm)
Product Width: 52 (cm)
Product Depth: 63 (cm)
Seat Height: 46 (cm)

Fabric 45% Viscose, 35% Cotton, 16%

Composition: Linen, 4% Polyester

Collection: Origin