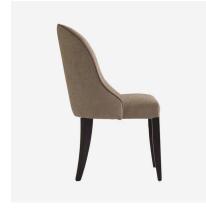

## Aldwick Bomore Stone

Dining Chair

A comfortable dining chair with padded seat, full back rest and dark wood legs that are slightly tapered at the back. Aldwick has been upholstered in Bomore Stone, a smart taupe weave with flecks of grey, and its wonderfully curved back is complimented by smooth grey velvet piping in Pelham Slate. This simple and classic design is both elegant and versatile.