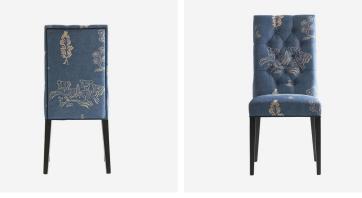

## Darlington Happy Blue

## Dining Chair, Friendly Folk Happy Blue

This simple design is given a traditional feel with quilted, button back detailing, dark wenge legs and plush velvet piping. Upholstered in our Friendly Folk Happy Blue fabric designed by Kit Kemp, the folkloric design enhances the classic feel of this dining chair, a piece guaranteed to add character to any dining area.