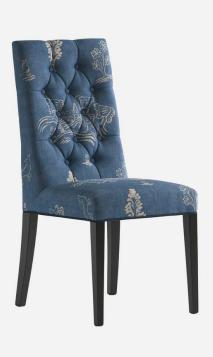

## Darlington Happy Blue

## Dining Chair, Friendly Folk Happy Blue

This simple design is given a traditional feel with quilted, button back detailing, dark wenge legs and plush velvet piping. Upholstered in our Friendly Folk Happy Blue fabric designed by Kit Kemp, the folkloric design enhances the classic feel of this dining chair, a piece guaranteed to add character to any dining area.