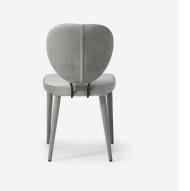

## Dining Chair

An elegant and contemporary dining chair in all over pale grey velvet. Modern shapes create a sleek silhouette which would suit an urban kitchen, or provide a cool contrast in a more traditional scheme.

## Specification

Product Code: CH1055
Product Height: 85 (cm)
Product Width: 46 (cm)
Product Depth: 58 (cm)
Seat Height: 47 (cm)
Weight: 8 (kg)

Fabric Composition: 100% Polyester

Cushion Filling: Foam
Cover Type: Fixed
Collection: Origin
CBM: 0.269
Packed Weight: 9 (kg)