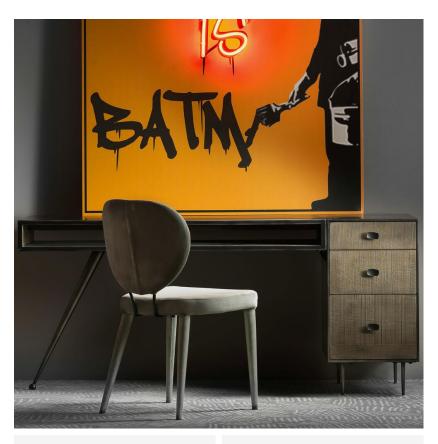

## Dining Chair

An elegant and contemporary dining chair in all over pale grey velvet. Modern shapes create a sleek silhouette which would suit an urban kitchen, or provide a cool contrast in a more traditional scheme.