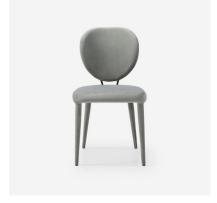

## Dining Chair

An elegant and contemporary dining chair in all over pale grey velvet. Modern shapes create a sleek silhouette which would suit an urban kitchen, or provide a cool contrast in a more traditional scheme.

## Specification

Product Code: CH1055
Product Height: 85 (cm)
Product Width: 46 (cm)
Product Depth: 58 (cm)
Seat Height: 47 (cm)
Weight: 8 (kg)

Fabric Composition: 100% Polyester

Cushion Filling: Foam
Cover Type: Fixed
Collection: Origin
CBM: 0.269
Packed Weight: 9 (kg)