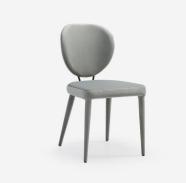

## Dining Chair

An elegant and contemporary dining chair in all over pale grey velvet. Modern shapes create a sleek silhouette which would suit an urban kitchen, or provide a cool contrast in a more traditional scheme.

## Specification

Product Code: CH1055
Product Height: 85 (cm)
Product Width: 46 (cm)
Product Depth: 58 (cm)
Seat Height: 47 (cm)
Weight: 8 (kg)

Fabric Composition: 100% Polyester

Cushion Filling: Foam
Cover Type: Fixed
Collection: Origin
CBM: 0.269
Packed Weight: 9 (kg)