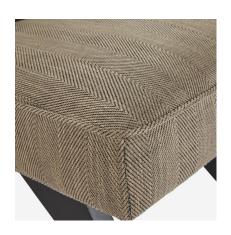

## Chair, Herringbone

A laid back cocktail chair with high square back and angled, wooden legs. Matilda has been upholstered in a smart, herringbone weave fabric, complimented by the black wooden frame and finished with piped edges. This understated chair can be easily accessorised with a bright cushion or throw to create a cosy reading corner.