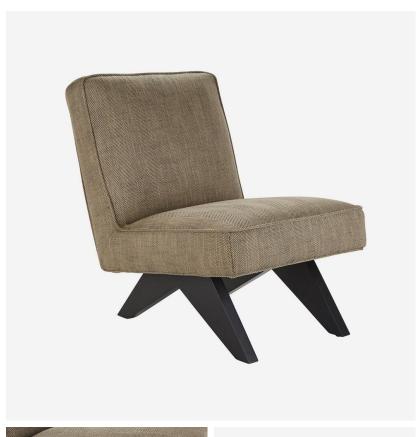

## Chair, Herringbone

A laid back cocktail chair with high square back and angled, wooden legs. Matilda has been upholstered in a smart, herringbone weave fabric, complimented by the black wooden frame and finished with piped edges. This understated chair can be easily accessorised with a bright cushion or throw to create a cosy reading corner.