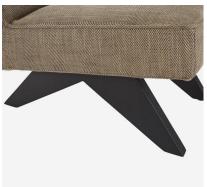

## Chair, Herringbone

A laid back cocktail chair with high square back and angled, wooden legs. Matilda has been upholstered in a smart, herringbone weave fabric, complimented by the black wooden frame and finished with piped edges. This understated chair can be easily accessorised with a bright cushion or throw to create a cosy reading corner.