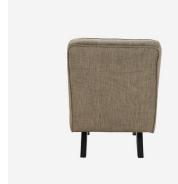

## Chair, Herringbone

A laid back cocktail chair with high square back and angled, wooden legs. Matilda has been upholstered in a smart, herringbone weave fabric, complimented by the black wooden frame and finished with piped edges. This understated chair can be easily accessorised with a bright cushion or throw to create a cosy reading corner.