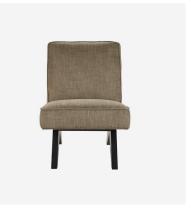

## Chair, Herringbone

A laid back cocktail chair with high square back and angled, wooden legs. Matilda has been upholstered in a smart, herringbone weave fabric, complimented by the black wooden frame and finished with piped edges. This understated chair can be easily accessorised with a bright cushion or throw to create a cosy reading corner.