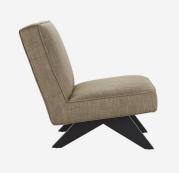

## Chair, Herringbone

A laid back cocktail chair with high square back and angled, wooden legs. Matilda has been upholstered in a smart, herringbone weave fabric, complimented by the black wooden frame and finished with piped edges. This understated chair can be easily accessorised with a bright cushion or throw to create a cosy reading corner.