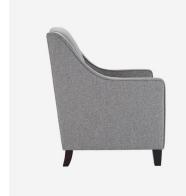

## **Finbar**

Chair, Grey

Classic armchair in grey

An upright, majestic armchair with a strong silhouette, curved arms and a sprung seat. This classic design is complimented with soft grey upholstery and dark wooden legs and can be easily styled with a bright or textured cushion.

## **Specification**

Product Code: CH1045
Product Height: 95 (cm)
Product Width: 71 (cm)
Product Depth: 77 (cm)
Seat Height: 48 (cm)
Arm Height: 58 (cm)
Weight: 18 (kg)

Fabric Composition: 100% Polyester