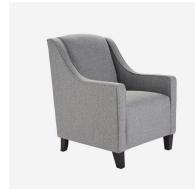

## **Finbar**

Chair, Grey

Classic armchair in grey

An upright, majestic armchair with a strong silhouette, curved arms and a sprung seat. This classic design is complimented with soft grey upholstery and dark wooden legs and can be easily styled with a bright or textured cushion.

## **Specification**

Product Code: CH1045
Product Height: 95 (cm)
Product Width: 71 (cm)
Product Depth: 77 (cm)
Seat Height: 48 (cm)
Arm Height: 58 (cm)
Weight: 18 (kg)

Fabric Composition: 100% Polyester