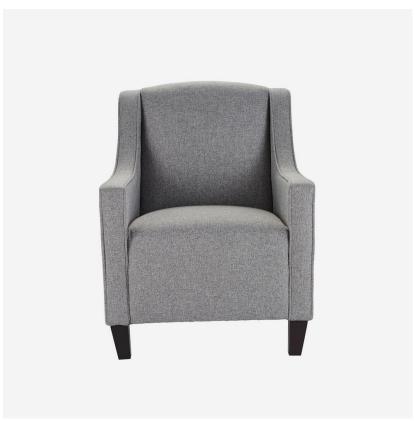

## **Finbar**

Chair, Grey

Classic armchair in grey

An upright, majestic armchair with a strong silhouette, curved arms and a sprung seat. This classic design is complimented with soft grey upholstery and dark wooden legs and can be easily styled with a bright or textured cushion.

## **Specification**

Product Code: CH1045
Product Height: 95 (cm)
Product Width: 71 (cm)
Product Depth: 77 (cm)
Seat Height: 48 (cm)
Arm Height: 58 (cm)
Weight: 18 (kg)

Fabric Composition: 100% Polyester