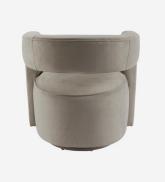

## Madison Swivel Chair in Velvet

Swivel Chair, Dove Grey Velvet

The moment a chair becomes a sculpture but with a full 360 degree swivel. Madison will create contrasting lines in a room through its overlaid arm piece, the pouf-style seat cushion and clean aperture between them. Upholstered in a finely ribbed dove grey velvet which gives a wonderful pin stripe effect. Talk about cocktail chic!