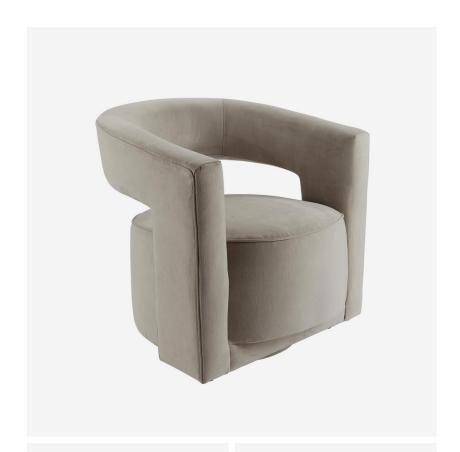

## Madison Swivel Chair in Velvet

Swivel Chair, Dove Grey Velvet

The moment a chair becomes a sculpture but with a full 360 degree swivel. Madison will create contrasting lines in a room through its overlaid arm piece, the pouf-style seat cushion and clean aperture between them. Upholstered in a finely ribbed dove grey velvet which gives a wonderful pin stripe effect. Talk about cocktail chic!