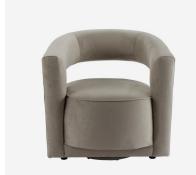

## Madison Swivel Chair in Velvet

Swivel Chair, Dove Grey Velvet

The moment a chair becomes a sculpture but with a full 360 degree swivel. Madison will create contrasting lines in a room through its overlaid arm piece, the pouf-style seat cushion and clean aperture between them. Upholstered in a finely ribbed dove grey velvet which gives a wonderful pin stripe effect. Talk about cocktail chic!