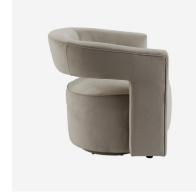

## Madison Swivel Chair in Velvet

Swivel Chair, Dove Grey Velvet

The moment a chair becomes a sculpture but with a full 360 degree swivel. Madison will create contrasting lines in a room through its overlaid arm piece, the pouf-style seat cushion and clean aperture between them. Upholstered in a finely ribbed dove grey velvet which gives a wonderful pin stripe effect. Talk about cocktail chic!