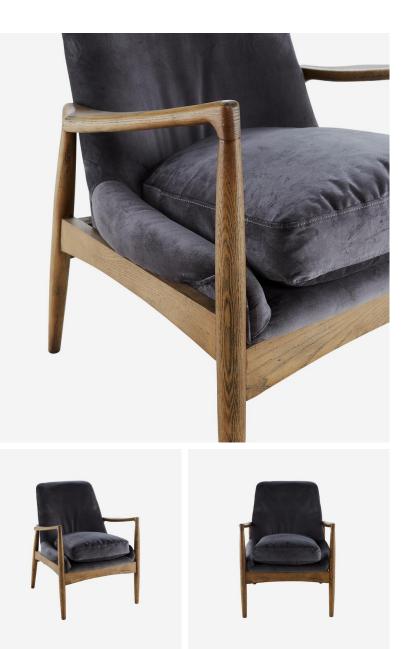

## Crispin

Chair, Grey

A sumptuous grey velvet chair in a rich dark wooden frame. Crispin displays a mid-century silhouette with thin arms and legs, naturally decorated with wood graining. The upholstery adds depth and mystery to a scheme, like the cloak of a sorcerer enveloping you in his velvety magic.