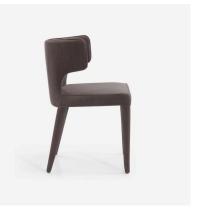

## Juno

Chair, Grey

Contemporary dining chair in grey velvet

A stylised mid-century European chair in all-over charcoal grey velvet. With a playfully sculptural silhouette, Juno suits an urban kitchen or adding design-led shape to a living room.