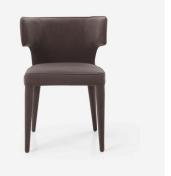

## Juno

Chair, Grey

Contemporary dining chair in grey velvet

A stylised mid-century European chair in all-over charcoal grey velvet. With a playfully sculptural silhouette, Juno suits an urban kitchen or adding design-led shape to a living room.

## **Specification**

Product Code: CH0991
Product Height: 77 (cm)
Product Width: 51 (cm)
Product Depth: 53 (cm)
Seat Height: 48 (cm)
Weight: 9 (kg)

Fabric Composition: 100% Polyester

Cushion Filling: Foam
Cover Type: Fixed
Collection: Origin
CBM: 0.23