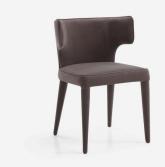

## Juno

Chair, Grey

Contemporary dining chair in grey velvet

A stylised mid-century European chair in all-over charcoal grey velvet. With a playfully sculptural silhouette, Juno suits an urban kitchen or adding design-led shape to a living room.

## **Specification**

Product Code: CH0991
Product Height: 77 (cm)
Product Width: 51 (cm)
Product Depth: 53 (cm)
Seat Height: 48 (cm)
Weight: 9 (kg)

Fabric Composition: 100% Polyester

Cushion Filling: Foam
Cover Type: Fixed
Collection: Origin
CBM: 0.23