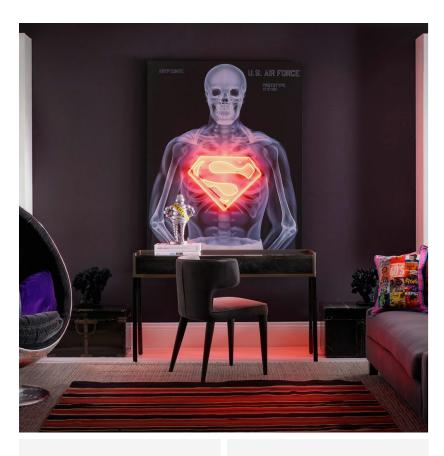

## Juno

Chair, Grey

Contemporary dining chair in grey velvet

A stylised mid-century European chair in all-over charcoal grey velvet. With a playfully sculptural silhouette, Juno suits an urban kitchen or adding design-led shape to a living room.