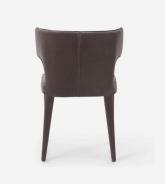

## Juno

Chair, Grey

Contemporary dining chair in grey velvet

A stylised mid-century European chair in all-over charcoal grey velvet. With a playfully sculptural silhouette, Juno suits an urban kitchen or adding design-led shape to a living room.

## **Specification**

Product Code: CH0991
Product Height: 77 (cm)
Product Width: 51 (cm)
Product Depth: 53 (cm)
Seat Height: 48 (cm)
Weight: 9 (kg)

Fabric Composition: 100% Polyester

Cushion Filling: Foam
Cover Type: Fixed
Collection: Origin
CBM: 0.23