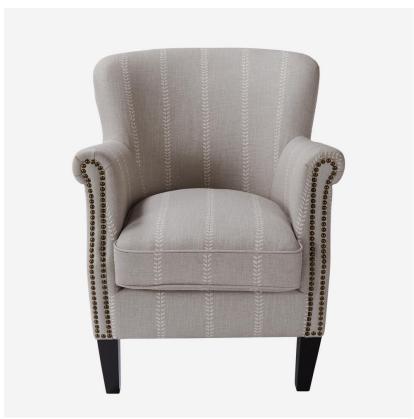

## **Greyhound**

Chair, Nile Stone

Timeless armchair in Nile Stone

A classic design with a curved back, high rollover arms and smart, dark wenge legs. In our smart stone grey fishtail fabric, <u>Nile Stone</u> from the travel-inspired <u>Gobi Collection</u>, with traditional brass stud detailing, Greyhound oozes sophistication. It will add elegance to any classical interiors scheme.