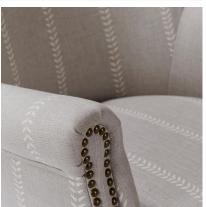

## **Greyhound**

Chair, Nile Stone

Timeless armchair in Nile Stone

A classic design with a curved back, high rollover arms and smart, dark wenge legs. In our smart stone grey fishtail fabric, <u>Nile Stone</u> from the travel-inspired <u>Gobi Collection</u>, with traditional brass stud detailing, Greyhound oozes sophistication. It will add elegance to any classical interiors scheme.