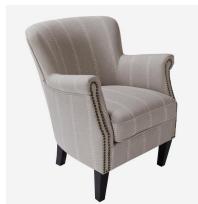

## **Greyhound**

Chair, Nile Stone

Timeless armchair in Nile Stone

A classic design with a curved back, high rollover arms and smart, dark wenge legs. In our smart stone grey fishtail fabric, <u>Nile Stone</u> from the travel-inspired <u>Gobi Collection</u>, with traditional brass stud detailing, Greyhound oozes sophistication. It will add elegance to any classical interiors scheme.