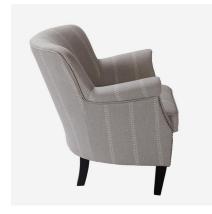

## **Greyhound**

Chair, Nile Stone

Timeless armchair in Nile Stone

A classic design with a curved back, high rollover arms and smart, dark wenge legs. In our smart stone grey fishtail fabric, <u>Nile Stone</u> from the travel-inspired <u>Gobi Collection</u>, with traditional brass stud detailing, Greyhound oozes sophistication. It will add elegance to any classical interiors scheme.