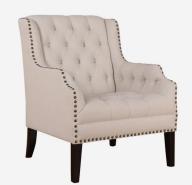

## **Bassett**

Chair, Cream

Classic buttoned back armchair in cream

With buttoned back and seat detailing, undulating arm silhouette and strong, dark wenge legs, Bassett creates interesting lines in a room. Upholstered in neutral cream fabric with brass stud profiling, it is smart and sophisticated. Bassett would stand beautifully in a classical interiors scheme.