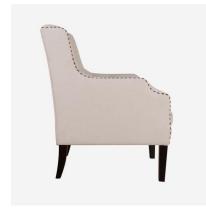

## **Bassett**

Chair, Cream

Classic buttoned back armchair in cream

With buttoned back and seat detailing, undulating arm silhouette and strong, dark wenge legs, Bassett creates interesting lines in a room. Upholstered in neutral cream fabric with brass stud profiling, it is smart and sophisticated. Bassett would stand beautifully in a classical interiors scheme.