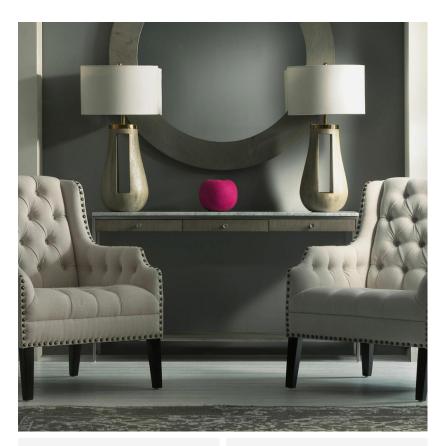

## **Bassett**

Chair, Cream

Classic buttoned back armchair in cream

With buttoned back and seat detailing, undulating arm silhouette and strong, dark wenge legs, Bassett creates interesting lines in a room. Upholstered in neutral cream fabric with brass stud profiling, it is smart and sophisticated. Bassett would stand beautifully in a classical interiors scheme.