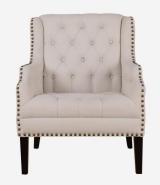

## **Bassett**

Chair, Cream

Classic buttoned back armchair in cream

With buttoned back and seat detailing, undulating arm silhouette and strong, dark wenge legs, Bassett creates interesting lines in a room. Upholstered in neutral cream fabric with brass stud profiling, it is smart and sophisticated. Bassett would stand beautifully in a classical interiors scheme.