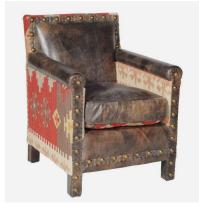

## Marlborough

Chair, Kilim Fudge

A classic armchair in worn fudge brown leather with a richly coloured carpet kilim on the back and sides.

With big, brass stud detailing on the profile,

Marlborough is the epitome of old world charm. Sink back into this and smoke a cigar to complete the look.

## **Specification**

Product Code: CH0329 Product Height: 80 (cm) Product Width: 72 (cm) Product Depth: 63 (cm) Seat Height: 48 (cm) Arm Height: 62 (cm) Weight: 19 (kg) Collection: Signature

Next Stock Due: 28 October 2022