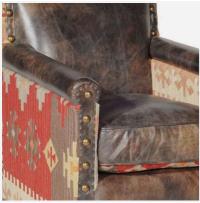

## Marlborough

Chair, Kilim Fudge

A classic armchair in worn fudge brown leather with a richly coloured carpet kilim on the back and sides.

With big, brass stud detailing on the profile,

Marlborough is the epitome of old world charm. Sink back into this and smoke a cigar to complete the look.

## **Specification**

Product Code: CH0329 Product Height: 80 (cm) Product Width: 72 (cm) Product Depth: 63 (cm) Seat Height: 48 (cm) Arm Height: 62 (cm) Weight: 19 (kg) Collection: Signature

Next Stock Due: 28 October 2022