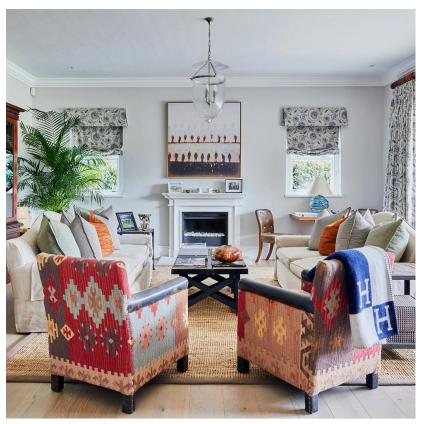

## Marlborough

Chair, Kilim Fudge

A classic armchair in worn fudge brown leather with a richly coloured carpet kilim on the back and sides.

With big, brass stud detailing on the profile,

Marlborough is the epitome of old world charm. Sink back into this and smoke a cigar to complete the look.