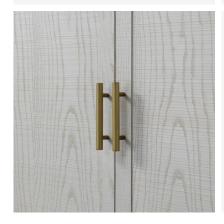

## Raffles White

Sideboard, white

Designer white sideboard

A charming, white, rustic 4 door sideboard created by multi-directional rough sawn ash solids and veneers that give the illusion of a woven linen fabric, complimented by lustrous brass finish handles. The two internal drawers with storage systems allow all your possessions to be easily organised. Create textural interest while complimenting neutrality in a minimalist space with this beautifully crafted piece.