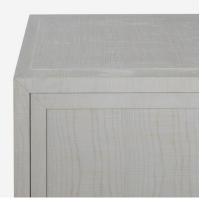

## Raffles White

Sideboard, white

Designer white sideboard

A charming, white, rustic 4 door sideboard created by multi-directional rough sawn ash solids and veneers that give the illusion of a woven linen fabric, complimented by lustrous brass finish handles. The two internal drawers with storage systems allow all your possessions to be easily organised. Create textural interest while complimenting neutrality in a minimalist space with this beautifully crafted piece.