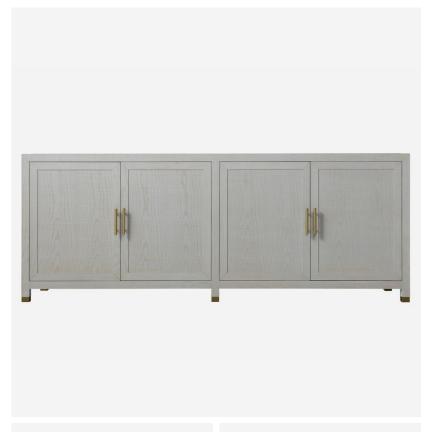

## Raffles White

Sideboard, white

Designer white sideboard

A charming, white, rustic 4 door sideboard created by multi-directional rough sawn ash solids and veneers that give the illusion of a woven linen fabric, complimented by lustrous brass finish handles. The two internal drawers with storage systems allow all your possessions to be easily organised. Create textural interest while complimenting neutrality in a minimalist space with this beautifully crafted piece.

## **Specification**

Product Code: CAB0112
Product Height: 86 (cm)
Product Width: 226 (cm)
Product Depth: 48 (cm)
Product Weight: 122 (kg)
Collection: Signature
CBM: 1.44

Next Stock Due: 15 December 2023