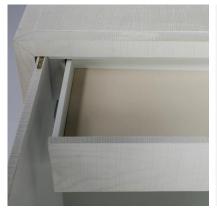

## Raffles White

Sideboard, white

Designer white sideboard

A charming, white, rustic 4 door sideboard created by multi-directional rough sawn ash solids and veneers that give the illusion of a woven linen fabric, complimented by lustrous brass finish handles. The two internal drawers with storage systems allow all your possessions to be easily organised. Create textural interest while complimenting neutrality in a minimalist space with this beautifully crafted piece.