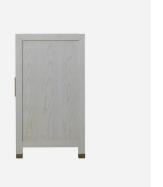

## Raffles White

Sideboard, white

Designer white sideboard

A charming, white, rustic 4 door sideboard created by multi-directional rough sawn ash solids and veneers that give the illusion of a woven linen fabric, complimented by lustrous brass finish handles. The two internal drawers with storage systems allow all your possessions to be easily organised. Create textural interest while complimenting neutrality in a minimalist space with this beautifully crafted piece.