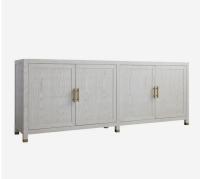

## Raffles White

Sideboard, white

Designer white sideboard

A charming, white, rustic 4 door sideboard created by multi-directional rough sawn ash solids and veneers that give the illusion of a woven linen fabric, complimented by lustrous brass finish handles. The two internal drawers with storage systems allow all your possessions to be easily organised. Create textural interest while complimenting neutrality in a minimalist space with this beautifully crafted piece.

## **Specification**

Product Code: CAB0112
Product Height: 86 (cm)
Product Width: 226 (cm)
Product Depth: 48 (cm)
Product Weight: 122 (kg)
Collection: Signature
CBM: 1.44

Next Stock Due: 15 December 2023