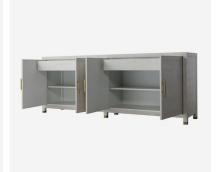

## Raffles White

Sideboard, white

Designer white sideboard

A charming, white, rustic 4 door sideboard created by multi-directional rough sawn ash solids and veneers that give the illusion of a woven linen fabric, complimented by lustrous brass finish handles. The two internal drawers with storage systems allow all your possessions to be easily organised. Create textural interest while complimenting neutrality in a minimalist space with this beautifully crafted piece.