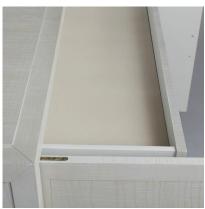

## Raffles White

Sideboard, white

Designer white sideboard

A charming, white, rustic 4 door sideboard created by multi-directional rough sawn ash solids and veneers that give the illusion of a woven linen fabric, complimented by lustrous brass finish handles. The two internal drawers with storage systems allow all your possessions to be easily organised. Create textural interest while complimenting neutrality in a minimalist space with this beautifully crafted piece.