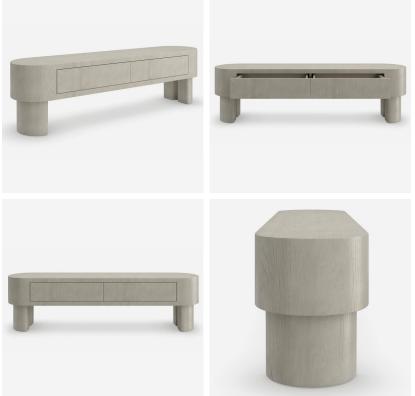

## Bowie

## Media Unit

Two drawer media unit in ash by Kelly Hoppen

A seamless integration of craft and materiality, Bowie brings a sense of harmony to any setting. Balanced on dual column feet, its softly curved, organic form celebrates the tonal beauty and texture of ash wood. Designed with two flush, push-to-open drawers to keep the look contemporary and clean, Bowie makes a streamlined addition to media and living rooms, and halls and entryways.

## Specification

| Product Code:      | CAB0110         |
|--------------------|-----------------|
| Product Height:    | 50 (cm)         |
| Product Width:     | 180 (cm)        |
| Product Depth:     | 40 (cm)         |
| Product Weight:    | 44 (kg)         |
| Collection:        | Origin          |
| CBM:               | 0.572           |
| Next Stock Due:    | 17 October 2023 |
| Packed Weight:     | 64 (kg)         |
| EU Commodity Code: | 94036010        |
| US Commodity Code: | 9403608081      |