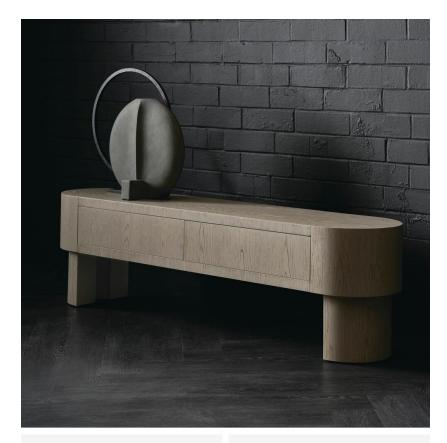

## Bowie

## Media Unit

Two drawer media unit in ash by Kelly Hoppen

A seamless integration of craft and materiality, Bowie brings a sense of harmony to any setting. Balanced on dual column feet, its softly curved, organic form celebrates the tonal beauty and texture of ash wood. Designed with two flush, push-to-open drawers to keep the look contemporary and clean, Bowie makes a streamlined addition to media and living rooms, and halls and entryways.

## Specification

| Product Code:      | CAB0110         |
|--------------------|-----------------|
| Product Height:    | 50 (cm)         |
| Product Width:     | 180 (cm)        |
| Product Depth:     | 40 (cm)         |
| Product Weight:    | 44 (kg)         |
| Collection:        | Origin          |
| CBM:               | 0.572           |
| Next Stock Due:    | 17 October 2023 |
| Packed Weight:     | 64 (kg)         |
| EU Commodity Code: | 94036010        |
| US Commodity Code: | 9403608081      |