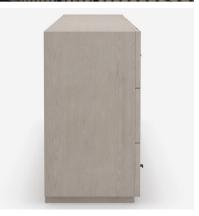

## Clancy

## Dresser

Six drawer architectural wooden dresser by Kelly Hoppen

A harmonious mix of wood and metal, Clancy introduces an architectural element with layers of visual texture. Slatted details create depth and dimension, punctuated by open-grain oak in a neutral taupe finish. Features six spacious drawers with minimal pull panels in matte black metal.

## **Specification**

Product Code: CAB0109
Product Height: 80 (cm)
Product Width: 173 (cm)
Product Depth: 45 (cm)
Product Weight: 108 (kg)
Collection: Origin
CBM: 0.951

Next Stock Due: 17 October 2023

Packed Weight: 128 (kg)
EU Commodity Code: 94036010
US Commodity Code: 9403608081