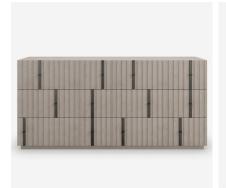

## Clancy

## Dresser

Six drawer architectural wooden dresser by Kelly Hoppen

A harmonious mix of wood and metal, Clancy introduces an architectural element with layers of visual texture. Slatted details create depth and dimension, punctuated by open-grain oak in a neutral taupe finish. Features six spacious drawers with minimal pull panels in matte black metal.

## **Specification**

Product Code: CAB0109
Product Height: 80 (cm)
Product Width: 173 (cm)
Product Depth: 45 (cm)
Product Weight: 108 (kg)
Collection: Origin
CBM: 0.951

Next Stock Due: 17 October 2023

Packed Weight: 128 (kg)
EU Commodity Code: 94036010
US Commodity Code: 9403608081