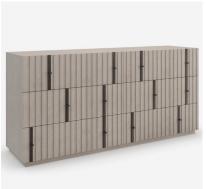

## Clancy

## Dresser

Six drawer architectural wooden dresser by Kelly Hoppen

A harmonious mix of wood and metal, Clancy introduces an architectural element with layers of visual texture. Slatted details create depth and dimension, punctuated by open-grain oak in a neutral taupe finish. Features six spacious drawers with minimal pull panels in matte black metal.

## **Specification**

Product Code: CAB0109
Product Height: 80 (cm)
Product Width: 173 (cm)
Product Depth: 45 (cm)
Product Weight: 108 (kg)
Collection: Origin
CBM: 0.951

Next Stock Due: 17 October 2023

Packed Weight: 128 (kg)
EU Commodity Code: 94036010
US Commodity Code: 9403608081