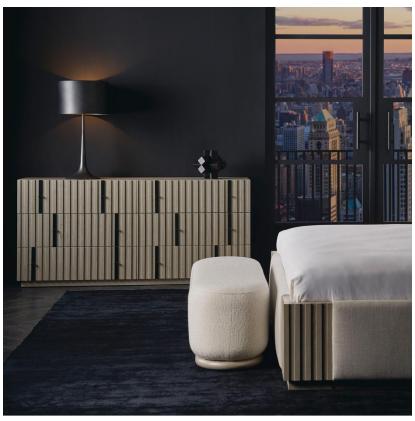

## Clancy

## Dresser

Six drawer architectural wooden dresser by Kelly Hoppen

A harmonious mix of wood and metal, Clancy introduces an architectural element with layers of visual texture. Slatted details create depth and dimension, punctuated by open-grain oak in a neutral taupe finish. Features six spacious drawers with minimal pull panels in matte black metal.

## **Specification**

Product Code: CAB0109
Product Height: 80 (cm)
Product Width: 173 (cm)
Product Depth: 45 (cm)
Product Weight: 108 (kg)
Collection: Origin
CBM: 0.951

Next Stock Due: 17 October 2023

Packed Weight: 128 (kg)
EU Commodity Code: 94036010
US Commodity Code: 9403608081