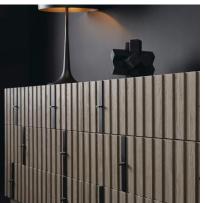

## Clancy

## Dresser

Six drawer architectural wooden dresser by Kelly Hoppen

A harmonious mix of wood and metal, Clancy introduces an architectural element with layers of visual texture. Slatted details create depth and dimension, punctuated by open-grain oak in a neutral taupe finish. Features six spacious drawers with minimal pull panels in matte black metal.

## **Specification**

Product Code: CAB0109
Product Height: 80 (cm)
Product Width: 173 (cm)
Product Depth: 45 (cm)
Product Weight: 108 (kg)
Collection: Origin
CBM: 0.951

Next Stock Due: 17 October 2023

Packed Weight: 128 (kg)
EU Commodity Code: 94036010
US Commodity Code: 9403608081