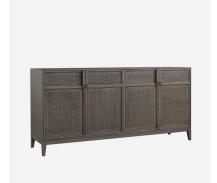

## Sideboard

Elegantly crafted with a smoked oak finish this sleek sideboard evokes a relaxed and modern look. The frame is lightly brushed to reveal the natural grain of the wood which fits perfectly with the soft-close rattan doors. Inside you will find two drawers and adjustable shelving. Due to the weight of this product, delivery would be to ground floor only.