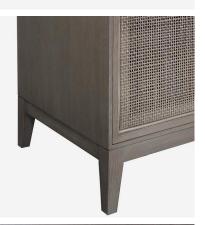

## Sideboard

Elegantly crafted with a smoked oak finish this sleek sideboard evokes a relaxed and modern look. The frame is lightly brushed to reveal the natural grain of the wood which fits perfectly with the soft-close rattan doors. Inside you will find two drawers and adjustable shelving. Due to the weight of this product, delivery would be to ground floor only.