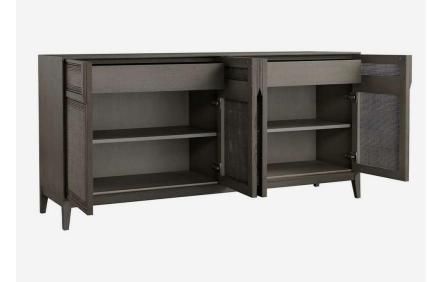

## Sideboard

Elegantly crafted with a smoked oak finish this sleek sideboard evokes a relaxed and modern look. The frame is lightly brushed to reveal the natural grain of the wood which fits perfectly with the soft-close rattan doors. Inside you will find two drawers and adjustable shelving. Due to the weight of this product, delivery would be to ground floor only.