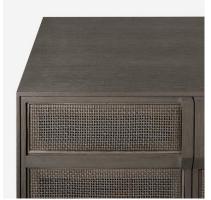

## Sideboard

Elegantly crafted with a smoked oak finish this sleek sideboard evokes a relaxed and modern look. The frame is lightly brushed to reveal the natural grain of the wood which fits perfectly with the soft-close rattan doors. Inside you will find two drawers and adjustable shelving. Due to the weight of this product, delivery would be to ground floor only.