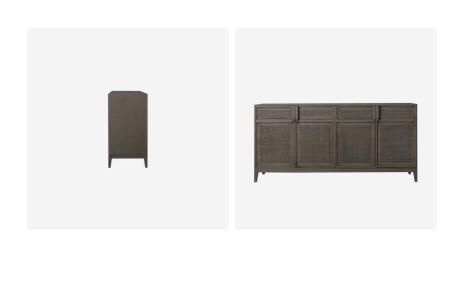

## Sideboard

Elegantly crafted with a smoked oak finish this sleek sideboard evokes a relaxed and modern look. The frame is lightly brushed to reveal the natural grain of the wood which fits perfectly with the soft-close rattan doors. Inside you will find two drawers and adjustable shelving. Due to the weight of this product, delivery would be to ground floor only.