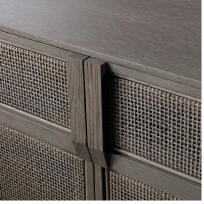

## Sideboard

Elegantly crafted with a smoked oak finish this sleek sideboard evokes a relaxed and modern look. The frame is lightly brushed to reveal the natural grain of the wood which fits perfectly with the soft-close rattan doors. Inside you will find two drawers and adjustable shelving. Due to the weight of this product, delivery would be to ground floor only.