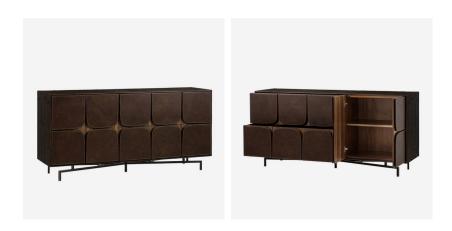

## Sideboard

This mid-century modern inspired dresser is crafted by hand from reclaimed wood solids and features leather tiles in a rich espresso tone that is supported by a rustic iron frame. Miles contains two single drawers on the left, two double drawers in the centre and a double cabinet on the right to meet all your storage needs.

## **Specification**

Product Code: CAB0097

Product Height: 86 (cm)

Product Width: 180 (cm)

Product Depth: 50 (cm)

Product Weight: 106 (kg)

Collection: Signature

CBM: 1.245