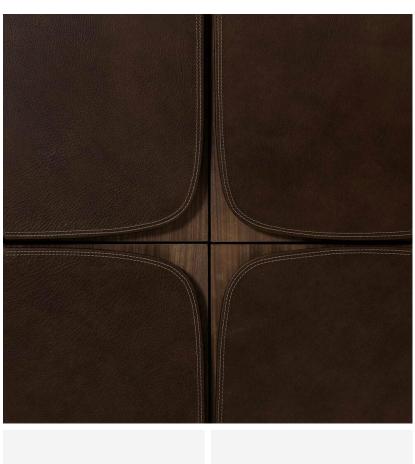

## Sideboard

This mid-century modern inspired dresser is crafted by hand from reclaimed wood solids and features leather tiles in a rich espresso tone that is supported by a rustic iron frame. Miles contains two single drawers on the left, two double drawers in the centre and a double cabinet on the right to meet all your storage needs.