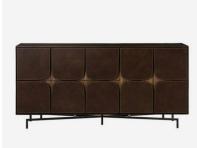

## Sideboard

This mid-century modern inspired dresser is crafted by hand from reclaimed wood solids and features leather tiles in a rich espresso tone that is supported by a rustic iron frame. Miles contains two single drawers on the left, two double drawers in the centre and a double cabinet on the right to meet all your storage needs.