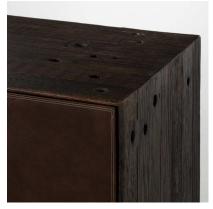

## Sideboard

This mid-century modern inspired dresser is crafted by hand from reclaimed wood solids and features leather tiles in a rich espresso tone that is supported by a rustic iron frame. Miles contains two single drawers on the left, two double drawers in the centre and a double cabinet on the right to meet all your storage needs.