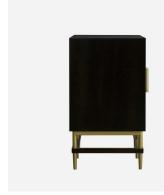

## Cabinet

A quirky cherry veneer sideboard with herringbone printed double doors, enhanced by subtle brass finishes which give Reuben an eccentric mid-century flair. As well as being highly decorative, the internal adjustable shelves and cable management also make this a practical piece for the home.