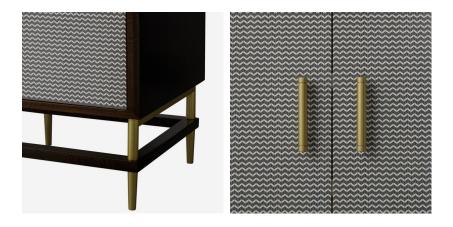

## Cabinet

A quirky cherry veneer sideboard with herringbone printed double doors, enhanced by subtle brass finishes which give Reuben an eccentric mid-century flair. As well as being highly decorative, the internal adjustable shelves and cable management also make this a practical piece for the home.