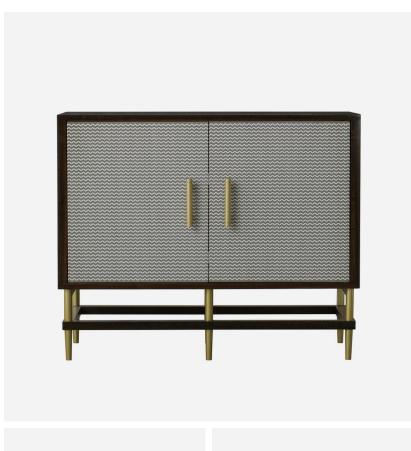

## Reuben

## Cabinet

A quirky cherry veneer sideboard with herringbone printed double doors, enhanced by subtle brass finishes which give Reuben an eccentric mid-century flair. As well as being highly decorative, the internal adjustable shelves and cable management also make this a practical piece for the home.