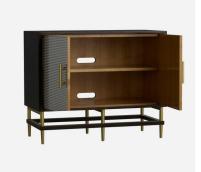

## Cabinet

A quirky cherry veneer sideboard with herringbone printed double doors, enhanced by subtle brass finishes which give Reuben an eccentric mid-century flair. As well as being highly decorative, the internal adjustable shelves and cable management also make this a practical piece for the home.