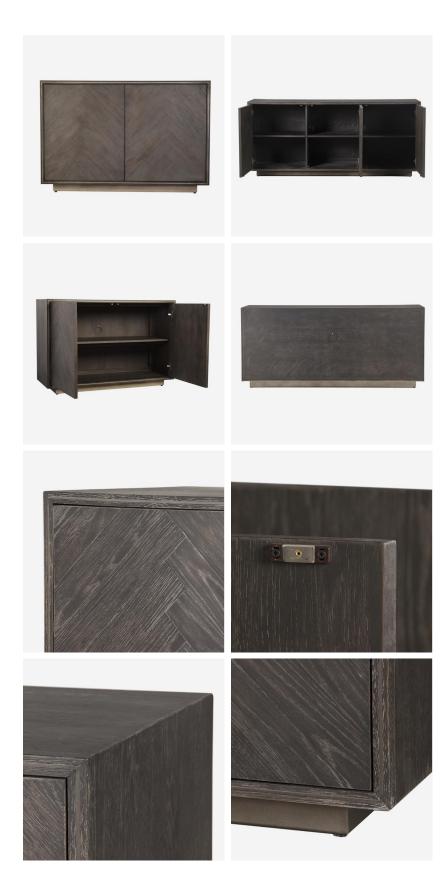

## Kinvara

Sideboard, Dark

An Asian-inspired sideboard with six compartments for ample storage. The doors display geometric herringbone parquet surrounded by a subtle, neutral metal border which gives structure and smartness to the piece. In dark aged oak, the grain comes through in a lighter shade which adds beautiful natural detailing and makes each piece truly unique.