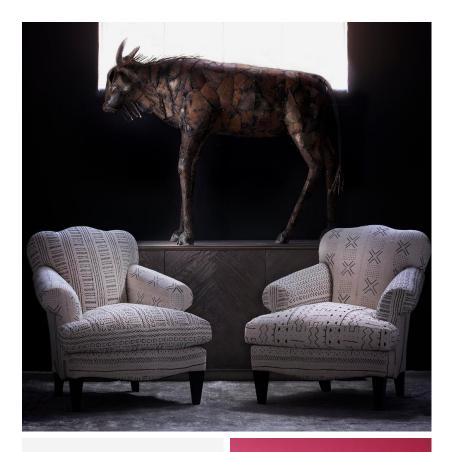

## Kinvara

Sideboard, Dark

An Asian-inspired sideboard with six compartments for ample storage. The doors display geometric herringbone parquet surrounded by a subtle, neutral metal border which gives structure and smartness to the piece. In dark aged oak, the grain comes through in a lighter shade which adds beautiful natural detailing and makes each piece truly unique.