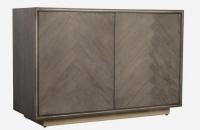

## Kinvara

Sideboard, Dark

An Asian-inspired sideboard with six compartments for ample storage. The doors display geometric herringbone parquet surrounded by a subtle, neutral metal border which gives structure and smartness to the piece. In dark aged oak, the grain comes through in a lighter shade which adds beautiful natural detailing and makes each piece truly unique.