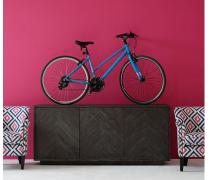

## Kinvara

Sideboard, Dark

An Asian-inspired sideboard with six compartments for ample storage. The doors display geometric herringbone parquet surrounded by a subtle, neutral metal border which gives structure and smartness to the piece. In dark aged oak, the grain comes through in a lighter shade which adds beautiful natural detailing and makes each piece truly unique.