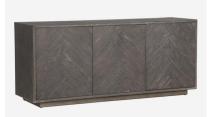

## Kinvara

Sideboard, Dark

An Asian-inspired sideboard with six compartments for ample storage. The doors display geometric herringbone parquet surrounded by a subtle, neutral metal border which gives structure and smartness to the piece. In dark aged oak, the grain comes through in a lighter shade which adds beautiful natural detailing and makes each piece truly unique.