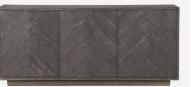

## Kinvara

Sideboard, Dark

An Asian-inspired sideboard with six compartments for ample storage. The doors display geometric herringbone parquet surrounded by a subtle, neutral metal border which gives structure and smartness to the piece. In dark aged oak, the grain comes through in a lighter shade which adds beautiful natural detailing and makes each piece truly unique.