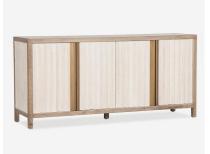

## Sideboard

A light oak sideboard cabinet with a gloriously Art Deco style, displaying brass finish door handles and a fan-design facade. It is divided down the middle with double doors on each side and a shelf inside. The wood shows natural nooks and grains so every piece has its own quirks. Etta encapsulates the consciously decorative design-style of the 20s. Throw open the windows, mix a drink from your cabinet and listen to some ragtime jazz.