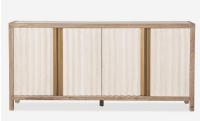

## Sideboard

A light oak sideboard cabinet with a gloriously Art Deco style, displaying brass finish door handles and a fan-design facade. It is divided down the middle with double doors on each side and a shelf inside. The wood shows natural nooks and grains so every piece has its own quirks. Etta encapsulates the consciously decorative design-style of the 20s. Throw open the windows, mix a drink from your cabinet and listen to some ragtime jazz.