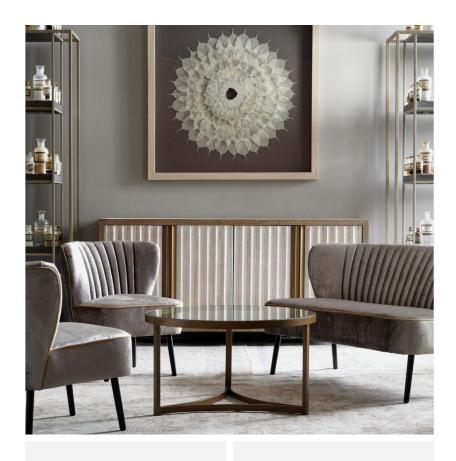

## ANDREW MARTIN











## Etta

## Sideboard

A light oak sideboard cabinet with a gloriously Art Deco style, displaying brass finish door handles and a fan-design facade. It is divided down the middle with double doors on each side and a shelf inside. The wood shows natural nooks and grains so every piece has its own quirks. Etta encapsulates the consciously decorative design-style of the 20s. Throw open the windows, mix a drink from your cabinet and listen to some ragtime jazz.

## **Specification**

Product Code: CAB0018
Product Height: 85 (cm)
Product Width: 180 (cm)
Product Depth: 50 (cm)
Product Weight: 82 (kg)
Collection: Origin
Packed Weight: 88 (kg)

Boxed Dimensions: 180 x 50 x 85 - 88kg

EU Commodity Code: 94036010
US Commodity Code: 9403608081