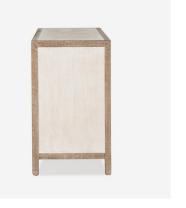

## Sideboard

A light oak sideboard cabinet with a gloriously Art Deco style, displaying brass finish door handles and a fan-design facade. It is divided down the middle with double doors on each side and a shelf inside. The wood shows natural nooks and grains so every piece has its own quirks. Etta encapsulates the consciously decorative design-style of the 20s. Throw open the windows, mix a drink from your cabinet and listen to some ragtime jazz.