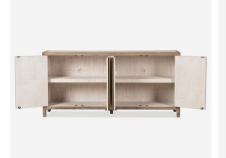

## Sideboard

A light oak sideboard cabinet with a gloriously Art Deco style, displaying brass finish door handles and a fan-design facade. It is divided down the middle with double doors on each side and a shelf inside. The wood shows natural nooks and grains so every piece has its own quirks. Etta encapsulates the consciously decorative design-style of the 20s. Throw open the windows, mix a drink from your cabinet and listen to some ragtime jazz.