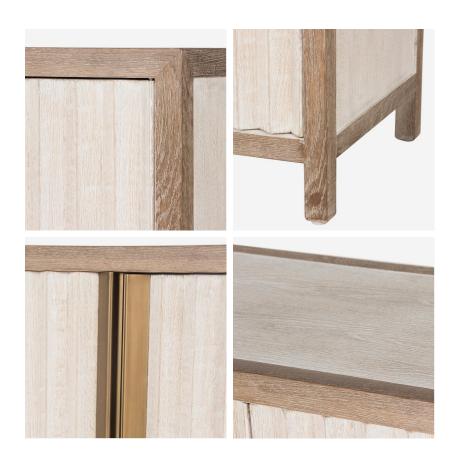

## Sideboard

A light oak sideboard cabinet with a gloriously Art Deco style, displaying brass finish door handles and a fan-design facade. It is divided down the middle with double doors on each side and a shelf inside. The wood shows natural nooks and grains so every piece has its own quirks. Etta encapsulates the consciously decorative design-style of the 20s. Throw open the windows, mix a drink from your cabinet and listen to some ragtime jazz.