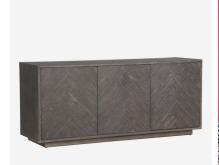

## Kinvara

Sideboard, Dark

An Asian-inspired sideboard with six compartments for ample storage. The doors display geometric herringbone parquet surrounded by a subtle, neutral metal border which gives structure and smartness to the piece. In dark aged oak, the grain comes through in a lighter shade which adds beautiful natural detailing and makes each piece truly unique.