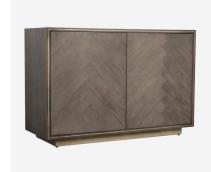

## Kinvara

Sideboard, Dark

An Asian-inspired sideboard with six compartments for ample storage. The doors display geometric herringbone parquet surrounded by a subtle, neutral metal border which gives structure and smartness to the piece. In dark aged oak, the grain comes through in a lighter shade which adds beautiful natural detailing and makes each piece truly unique.