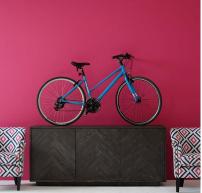

## Kinvara

Sideboard, Dark

An Asian-inspired sideboard with six compartments for ample storage. The doors display geometric herringbone parquet surrounded by a subtle, neutral metal border which gives structure and smartness to the piece. In dark aged oak, the grain comes through in a lighter shade which adds beautiful natural detailing and makes each piece truly unique.