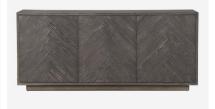

## Kinvara

Sideboard, Dark

An Asian-inspired sideboard with six compartments for ample storage. The doors display geometric herringbone parquet surrounded by a subtle, neutral metal border which gives structure and smartness to the piece. In dark aged oak, the grain comes through in a lighter shade which adds beautiful natural detailing and makes each piece truly unique.