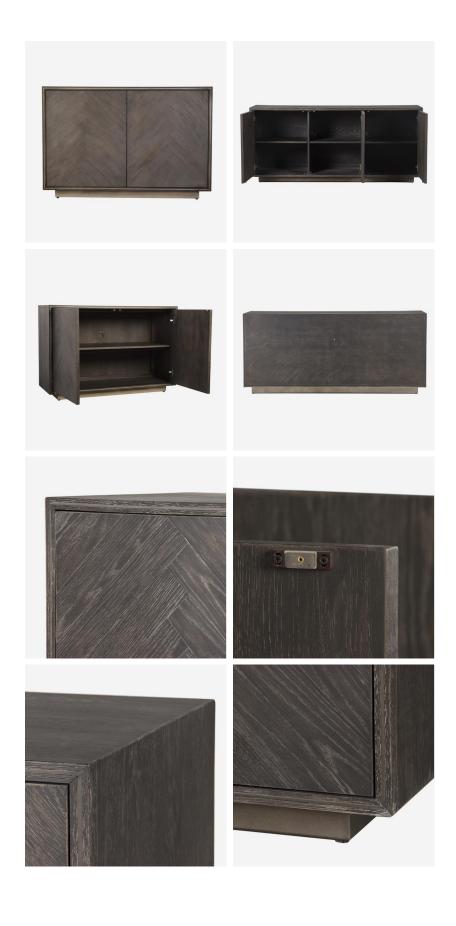

## Kinvara

Sideboard, Dark

An Asian-inspired sideboard with six compartments for ample storage. The doors display geometric herringbone parquet surrounded by a subtle, neutral metal border which gives structure and smartness to the piece. In dark aged oak, the grain comes through in a lighter shade which adds beautiful natural detailing and makes each piece truly unique.