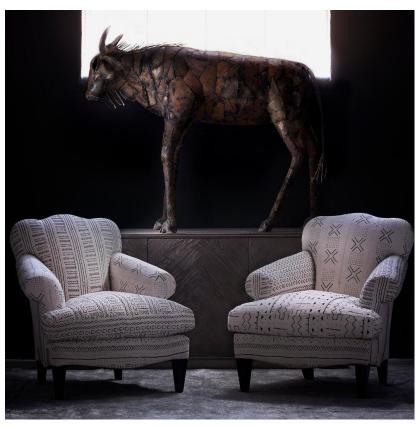

## Kinvara

Sideboard, Dark

An Asian-inspired sideboard with six compartments for ample storage. The doors display geometric herringbone parquet surrounded by a subtle, neutral metal border which gives structure and smartness to the piece. In dark aged oak, the grain comes through in a lighter shade which adds beautiful natural detailing and makes each piece truly unique.