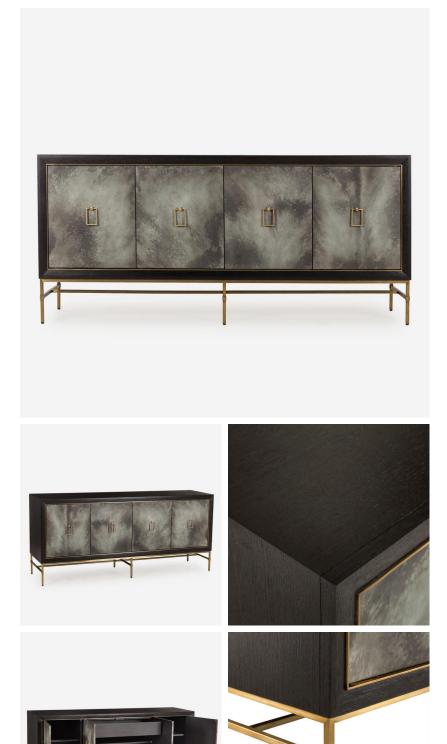

## **Edith Charcoal**

Sideboard, Charcoal Vintage

A handsome matte black wooden cabinet with four charcoal doors, smart brass handles and satin brass finished legs. A smart, masculine piece shown in the clean framing, yet the doors add a splash of contemporary detail.