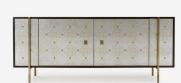

## Adrian

## Sideboard

An ornately designed cabinet with a brass finished stainless steel frame and interior of cherry veneer. The intricately decorated eglomise patterned double doors and antique brass rivet details reveals ample storage space whilst ensuring this piece will stand out in any room.