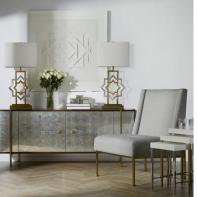

## Adrian

## Sideboard

An ornately designed cabinet with a brass finished stainless steel frame and interior of cherry veneer. The intricately decorated eglomise patterned double doors and antique brass rivet details reveals ample storage space whilst ensuring this piece will stand out in any room.