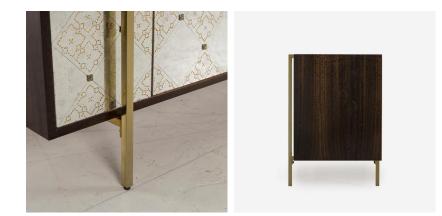

## Sideboard

An ornately designed cabinet with a brass finished stainless steel frame and interior of cherry veneer. The intricately decorated eglomise patterned double doors and antique brass rivet details reveals ample storage space whilst ensuring this piece will stand out in any room.