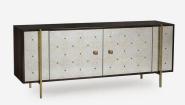

## Adrian

## Sideboard

An ornately designed cabinet with a brass finished stainless steel frame and interior of cherry veneer. The intricately decorated eglomise patterned double doors and antique brass rivet details reveals ample storage space whilst ensuring this piece will stand out in any room.