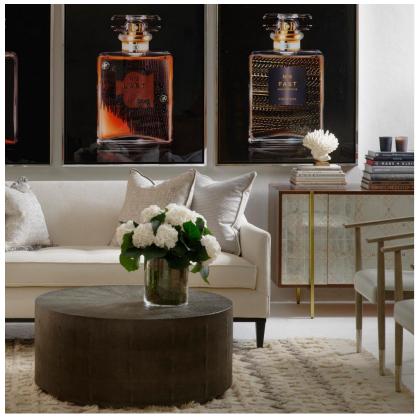

## Adrian

## Sideboard

An ornately designed cabinet with a brass finished stainless steel frame and interior of cherry veneer. The intricately decorated eglomise patterned double doors and antique brass rivet details reveals ample storage space whilst ensuring this piece will stand out in any room.