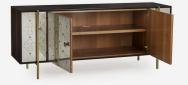

## Sideboard

An ornately designed cabinet with a brass finished stainless steel frame and interior of cherry veneer. The intricately decorated eglomise patterned double doors and antique brass rivet details reveals ample storage space whilst ensuring this piece will stand out in any room.