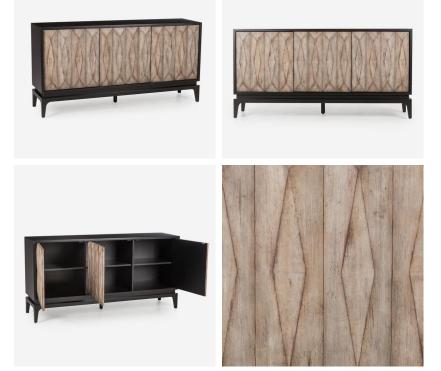

## Aubrey

## Sideboard

A striking, two-tone wooden cabinet inspired by the faceted style of the Cubism art movement of the early 20th Century. The brushed, natural wood finish of the doors highlights the wood grains and knots and framed in ebony black, Aubrey encapsulates masculine cool. Aubrey is complete with soft closing doors and shelving inside.