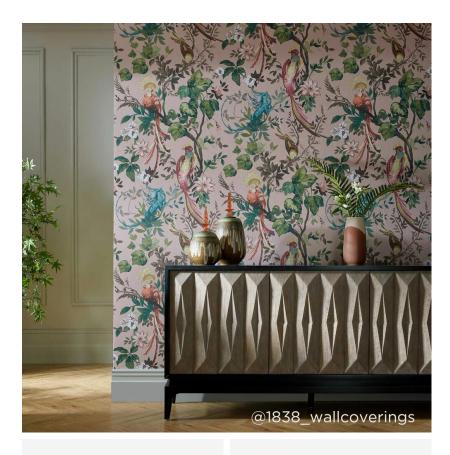

## Aubrey

## Sideboard

A striking, two-tone wooden cabinet inspired by the faceted style of the Cubism art movement of the early 20th Century. The brushed, natural wood finish of the doors highlights the wood grains and knots and framed in ebony black, Aubrey encapsulates masculine cool. Aubrey is complete with soft closing doors and shelving inside.