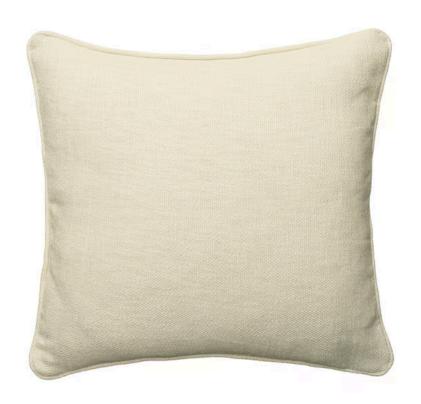

## Shuttle Ivory

## Cushion

Cushion in shuttle linen in ivory

A linen cushion made from Shuttle, a new fabric part of our Folklore collection. Shuttle ivory is a natural linen that can be used across your interiors for upholstery, curtains and other soft furnishings.