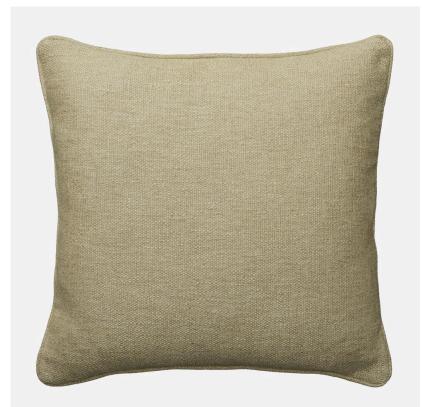

## Cushion

Cushion in shuttle linen in natural

A linen cushion made from Shuttle, a new fabric part of our Folklore collection. Shuttle is a natural linen that can be used across your interiors for upholstery, curtains and other soft furnishings.