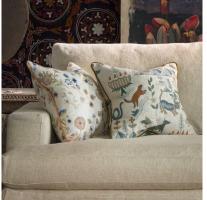

## Cushion

Embroidered cushion in fable linen in woodland

A linen, embroidered cushion made from Fable, a new fabric part of our Folklore collection. A delicate floral embroidery in soft pastel shades on a soft, natural linen ground. This design has an old worldly Jacobean feel which depicts small flowers of ancient woodlands. Also available in Ivory. Piped in Medici Pigment.