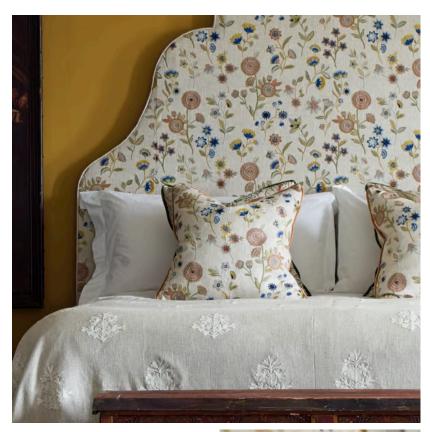

## Cushion

Embroidered cushion in fable linen in woodland

A linen, embroidered cushion made from Fable, a new fabric part of our Folklore collection. A delicate floral embroidery in soft pastel shades on a soft, natural linen ground. This design has an old worldly Jacobean feel which depicts small flowers of ancient woodlands. Also available in Ivory. Piped in Medici Pigment.