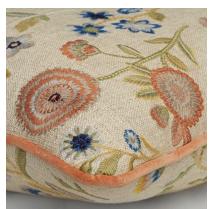

## Cushion

Embroidered cushion in fable linen in woodland

A linen, embroidered cushion made from Fable, a new fabric part of our Folklore collection. A delicate floral embroidery in soft pastel shades on a soft, natural linen ground. This design has an old worldly Jacobean feel which depicts small flowers of ancient woodlands. Also available in Ivory. Piped in Medici Pigment.