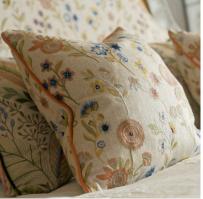

## Cushion

Embroidered cushion in fable linen in woodland

A linen, embroidered cushion made from Fable, a new fabric part of our Folklore collection. A delicate floral embroidery in soft pastel shades on a soft, natural linen ground. This design has an old worldly Jacobean feel which depicts small flowers of ancient woodlands. Also available in Ivory. Piped in Medici Pigment.