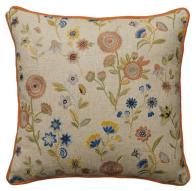

## Cushion

Embroidered cushion in fable linen in woodland

A linen, embroidered cushion made from Fable, a new fabric part of our Folklore collection. A delicate floral embroidery in soft pastel shades on a soft, natural linen ground. This design has an old worldly Jacobean feel which depicts small flowers of ancient woodlands. Also available in Ivory. Piped in Medici Pigment.