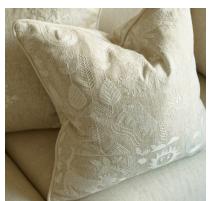

## Scout Ivory

Cushion

Embroidered cushion in scout linen in ivory

A linen, embroidered cushion made from Scout, a new fabric part of our Folklore collection. Scout ivory depicts the natural world. Embroidered on linen, this design is full of charming flowers, trees, animals and teepees which pays homage to the natural world and the adventures that lie within it. Piped in Medici Chalk.