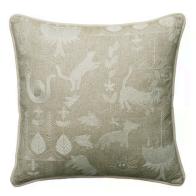

## Scout Ivory

Cushion

Embroidered cushion in scout linen in ivory

A linen, embroidered cushion made from Scout, a new fabric part of our Folklore collection. Scout ivory depicts the natural world. Embroidered on linen, this design is full of charming flowers, trees, animals and teepees which pays homage to the natural world and the adventures that lie within it. Piped in Medici Chalk.