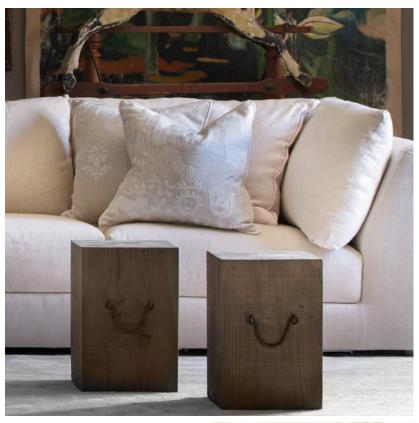

## Scout Ivory

Cushion

Embroidered cushion in scout linen in ivory

A linen, embroidered cushion made from Scout, a new fabric part of our Folklore collection. Scout ivory depicts the natural world. Embroidered on linen, this design is full of charming flowers, trees, animals and teepees which pays homage to the natural world and the adventures that lie within it. Piped in Medici Chalk.