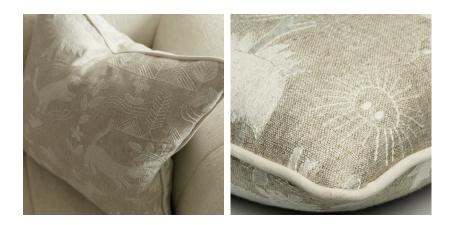

## Scout Ivory

Cushion

Embroidered cushion in scout linen in ivory

A linen, embroidered cushion made from Scout, a new fabric part of our Folklore collection. Scout ivory depicts the natural world. Embroidered on linen, this design is full of charming flowers, trees, animals and teepees which pays homage to the natural world and the adventures that lie within it. Piped in Medici Chalk.