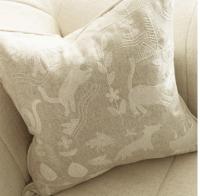

## Scout Ivory

Cushion

Embroidered cushion in scout linen in ivory

A linen, embroidered cushion made from Scout, a new fabric part of our Folklore collection. Scout ivory depicts the natural world. Embroidered on linen, this design is full of charming flowers, trees, animals and teepees which pays homage to the natural world and the adventures that lie within it. Piped in Medici Chalk.