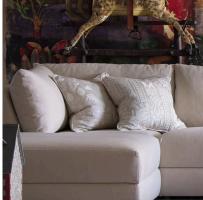

## Scout Ivory

Cushion

Embroidered cushion in scout linen in ivory

A linen, embroidered cushion made from Scout, a new fabric part of our Folklore collection. Scout ivory depicts the natural world. Embroidered on linen, this design is full of charming flowers, trees, animals and teepees which pays homage to the natural world and the adventures that lie within it. Piped in Medici Chalk.